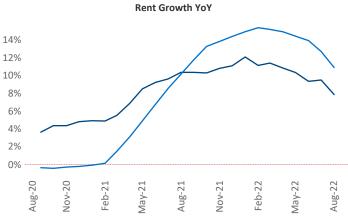

New lease asking **rents** are at **\$1,343**, up **7.9%** from the previous year placing Columbia at **103rd** overall in year-over-year rent growth.

Multifamily housing **demand** has been positive with **479** ▲ net units absorbed over the past twelve months. This is down **-403** ▼ units from the previous year's gain of **882** ▲ absorbed units.