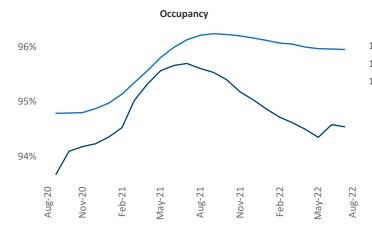

acts

Liliana Malai Senior PPC Specialist Liliana.Malai@yardi.com Columbia

August 2022

**Columbia** is the **78th** largest multifamily market with **47,065** completed units and **7,850** units in development, **1,794** of which have already broken ground.

New lease asking **rents** are at **\$1,343**, up **7.9%** from the previous year placing Columbia at **103rd** overall in year-over-year rent growth.

Multifamily housing **demand** has been positive with **479** ▲ net units absorbed over the past twelve months. This is down **-403** ▼ units from the previous year's gain of **882** ▲ absorbed units.

**Employment** in Columbia has grown by **1.8%** A over the past 12 months, while hourly wages have risen by **3.2%** YoY to **\$26.37** according to the *Bureau of Labor Statistics*.