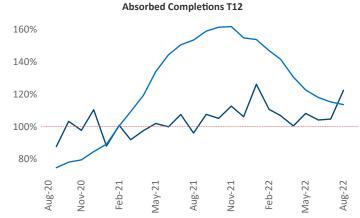

Multifamily housing **demand** has been positive with **8,265** ▲ net units absorbed over the past twelve months. This is down **-1,229** ▼ units from the previous year's gain of **9,494** ▲ absorbed units.