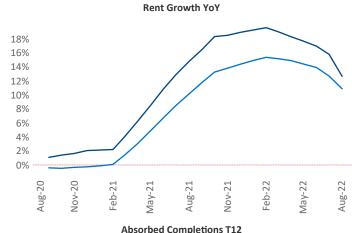

## Charlotte August 2022

**Charlotte** is the **25th** largest multifamily market with **201,587** completed units and **112,186** units in development, **23,034** of which have already broken ground.

New lease asking **rents** are at \$1,608, up 12.6% ▲ from the previous year placing Charlotte at 28th overall in year-over-year rent growth.

Multifamily housing **demand** has been positive with **8,265** ▲ net units absorbed over the past twelve months. This is down **-1,229** ▼ units from the previous year's gain of **9,494** ▲ absorbed units.