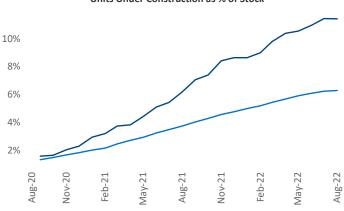

## Charlotte August 2022

**Charlotte** is the **25th** largest multifamily market with **201,587** completed units and **112,186** units in development, **23,034** of which have already broken ground.

New lease asking **rents** are at \$1,608, up 12.6% ▲ from the previous year placing Charlotte at 28th overall in year-over-year rent growth.