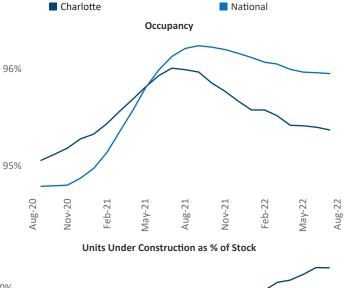

Multifamily housing **demand** has been positive with **8,265** ▲ net units absorbed over the past twelve months. This is down **-1,229** ▼ units from the previous year's gain of **9,494** ▲ absorbed units.