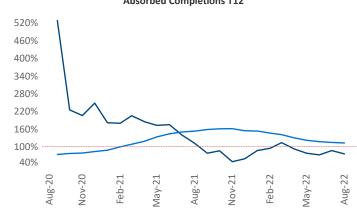

New lease asking **rents** are at \$1,521, up 10% ▲ from the previous year placing Central Valley at 64th overall in year-over-year rent growth.

Multifamily housing **demand** has been positive with **1,251** ▲ net units absorbed over the past twelve months. This is down **-120** ▼ units from the previous year's gain of **1,371** ▲ absorbed units.