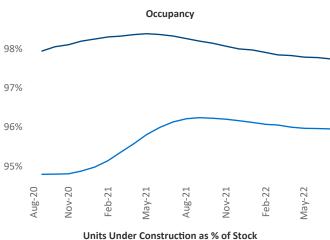

New lease asking **rents** are at \$1,521, up 10% ▲ from the previous year placing Central Valley at 64th overall in year-over-year rent growth.

Multifamily housing **demand** has been positive with **1,251** ▲ net units absorbed over the past twelve months. This is down **-120** ▼ units from the previous year's gain of **1,371** ▲ absorbed units.