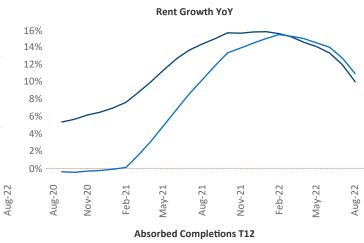

New lease asking **rents** are at \$1,521, up 10% ▲ from the previous year placing Central Valley at 64th overall in year-over-year rent growth.

Multifamily housing **demand** has been positive with **1,251** ▲ net units absorbed over the past twelve months. This is down **-120** ▼ units from the previous year's gain of **1,371** ▲ absorbed units.