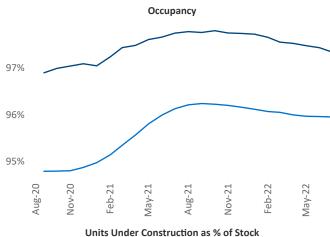

st <u>Liliana.Malai@yardi.com</u>

Contacts

Aug-22

Central Coast August 2022

**Central Coast** is the **89th** largest multifamily market with **38,030** completed units and **9,949** units in development, **1,420** of which have already broken ground.

New lease asking **rents** are at \$2,468, up 13.3% ▲ from the previous year placing Central Coast at 24th overall in year-over-year rent growth.

Multifamily housing **demand** has been positive with **119** ▲ net units absorbed over the past twelve months. This is down **-730** ▼ units from the previous year's gain of **849** ▲ absorbed units.

**Employment** in Central Coast has grown by **2.8%** ▲ over the past 12 months, while hourly wages have risen by **4.4%** ▲ YoY to **\$31.27** according to the *Bureau of Labor Statistics*.