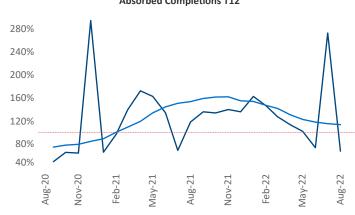

New lease asking **rents** are at \$2,468, up 13.3% ▲ from the previous year placing Central Coast at 24th overall in year-over-year rent growth.

Multifamily housing **demand** has been positive with **119** ▲ net units absorbed over the past twelve months. This is down **-730** ▼ units from the previous year's gain of **849** ▲ absorbed units.