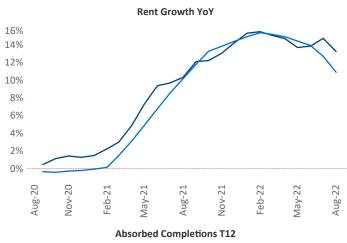

New lease asking **rents** are at \$2,468, up 13.3% ▲ from the previous year placing Central Coast at 24th overall in year-over-year rent growth.

Multifamily housing **demand** has been positive with **119** ▲ net units absorbed over the past twelve months. This is down **-730** ▼ units from the previous year's gain of **849** ▲ absorbed units.