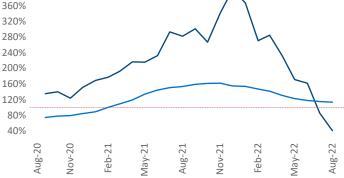

New lease asking **rents** are at **\$1,671**, up **6.7%** from the previous year placing Baltimore at **112th** overall in year-over-year rent growth.

Multifamily housing **demand** has been positive with **526** ▲ net units absorbed over the past twelve months. This is down -6,950 ▼ units from the previous year's gain of **7,476** ▲ absorbed units.