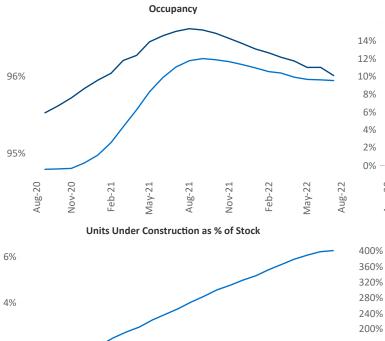

New lease asking **rents** are at **\$1,671**, up **6.7%** from the previous year placing Baltimore at **112th** overall in year-over-year rent growth.

Multifamily housing **demand** has been positive with **526** ▲ net units absorbed over the past twelve months. This is down -6,950 ▼ units from the previous year's gain of **7,476** ▲ absorbed units.

**Employment** in Baltimore has grown by **2.9%** ▲ over the past 12 months, while hourly wages have risen by **0.6%** ▲ YoY to **\$33.87** according to the *Bureau of Labor Statistics*.

Rent Growth YoY