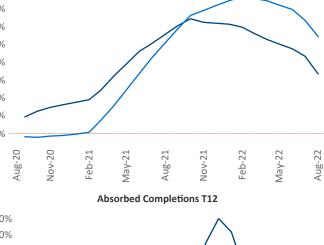

New lease asking **rents** are at **\$1,671**, up **6.7%** from the previous year placing Baltimore at **112th** overall in year-over-year rent growth.

Multifamily housing **demand** has been positive with **526** ▲ net units absorbed over the past twelve months. This is down -6,950 ▼ units from the previous year's gain of **7,476** ▲ absorbed units.