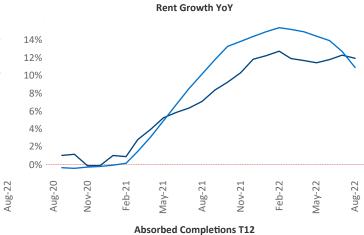

New lease asking **rents** are at \$946, up 12% ▲ from the previous year placing Amarillo at 33rd overall in year-over-year rent growth.

Multifamily housing **demand** has been negative with -84 ▼ net units absorbed over the past twelve months. This is down -537 ▼ units from the previous year's gain of 453 ▲ absorbed units.