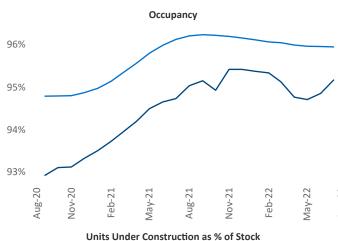

New lease asking **rents** are at \$946, up 12% ▲ from the previous year placing Amarillo at 33rd overall in year-over-year rent growth.

Multifamily housing **demand** has been negative with -84 ▼ net units absorbed over the past twelve months. This is down -537 ▼ units from the previous year's gain of 453 ▲ absorbed units.