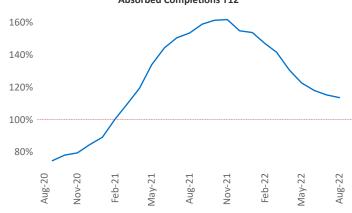

New lease asking **rents** are at \$946, up 12% ▲ from the previous year placing Amarillo at 33rd overall in year-over-year rent growth.

Multifamily housing **demand** has been negative with -84 ▼ net units absorbed over the past twelve months. This is down -537 ▼ units from the previous year's gain of 453 ▲ absorbed units.