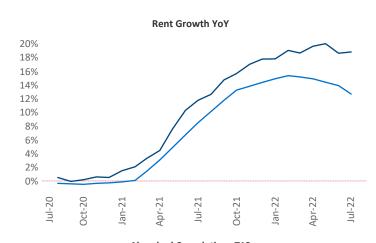

## Wilmington July 2022

Wilmington is the 110th largest multifamily market with 23,515 completed units and 18,143 units in development, 2,387 of which have already broken ground.

New lease asking **rents** are at \$1,621, up 18.8% ▲ from the previous year placing Wilmington at 6th overall in year-over-year rent growth.