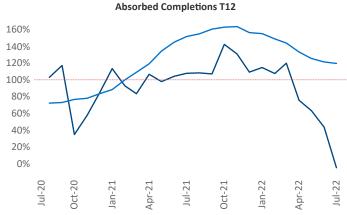

Multifamily housing **demand** has been negative with -45 ▼ net units absorbed over the past twelve months. This is down -1,970 ▼ units from the previous year's gain of 1,925 ▲ absorbed units.

Employment in Wilmington has grown by 3.2% ▲ over the past 12 months, while hourly wages have risen by 10.6% ▲ YoY to \$28.95 according to the *Bureau of Labor Statistics*.