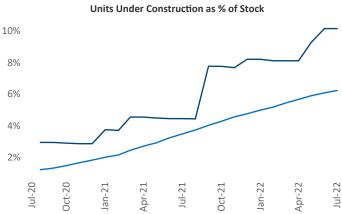

Jeff Adler Vice President Jeff.Adler@yardi.com



Contacts

## Wilmington July 2022

Wilmington is the 110th largest multifamily market with 23,515 completed units and 18,143 units in development, 2,387 of which have already broken ground.

New lease asking **rents** are at \$1,621, up 18.8% ▲ from the previous year placing Wilmington at 6th overall in year-over-year rent growth.

Multifamily housing **demand** has been negative with -45 ▼ net units absorbed over the past twelve months. This is down -1,970 ▼ units from the previous year's gain of 1,925 ▲ absorbed units.

Employment in Wilmington has grown by 3.2% ▲ over the past 12 months, while hourly wages have risen by 10.6% ▲ YoY to \$28.95 according to the *Bureau of Labor Statistics*.