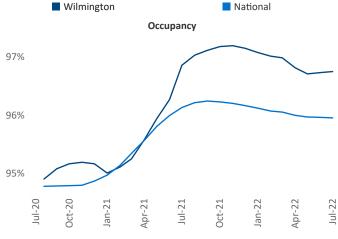

Jeff Adler Vice President Jeff.Adler@yardi.com



Contacts

## Wilmington July 2022

Wilmington is the 110th largest multifamily market with 23,515 completed units and 18,143 units in development, 2,387 of which have already broken ground.

New lease asking **rents** are at \$1,621, up 18.8% ▲ from the previous year placing Wilmington at 6th overall in year-over-year rent growth.

Multifamily housing **demand** has been negative with -45 ▼ net units absorbed over the past twelve months. This is down -1,970 ▼ units from the previous year's gain of 1,925 ▲ absorbed units.

Employment in Wilmington has grown by 3.2% ▲ over the past 12 months, while hourly wages have risen by 10.6% ▲ YoY to \$28.95 according to the *Bureau of Labor Statistics*.