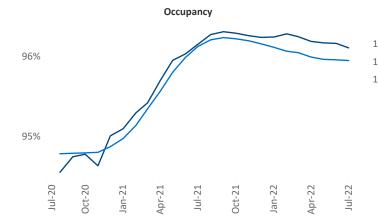

rdi.com



Contacts

Liliana Malai Senior PPC Specialist Liliana.Malai@yardi.com Tulsa July 2022

**Tulsa** is the **61st** largest multifamily market with **66,663** completed units and **5,345** units in development, **1,413** of which have already broken ground.

New lease asking **rents** are at **\$939**, up **12.3%** from the previous year placing Tulsa at **47th** overall in year-over-year rent growth.

Multifamily housing **demand** has been positive with **441** ▲ net units absorbed over the past twelve months. This is down **-490** ▼ units from the previous year's gain of **931** ▲ absorbed units.

**Employment** in Tulsa has grown by **3.6%** ▲ over the past 12 months, while hourly wages have risen by **7.4%** ▲ YoY to **\$28.77** according to the *Bureau of Labor Statistics*.