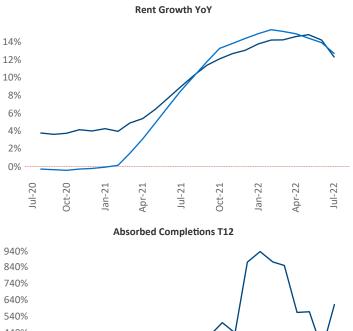

New lease asking **rents** are at **\$939**, up **12.3%** from the previous year placing Tulsa at **47th** overall in year-over-year rent growth.

Multifamily housing **demand** has been positive with **441** ▲ net units absorbed over the past twelve months. This is down **-490** ▼ units from the previous year's gain of **931** ▲ absorbed units.