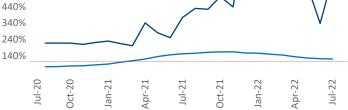

New lease asking **rents** are at **\$939**, up **12.3%** from the previous year placing Tulsa at **47th** overall in year-over-year rent growth.

Multifamily housing **demand** has been positive with **441** ▲ net units absorbed over the past twelve months. This is down **-490** ▼ units from the previous year's gain of **931** ▲ absorbed units.