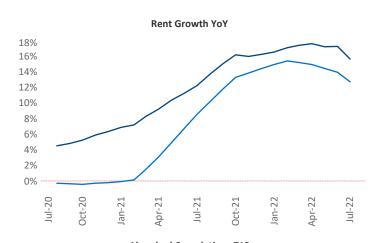

New lease asking **rents** are at \$1,220, up 15.6% ▲ from the previous year placing Triad at 20th overall in year-over-year rent growth.

Multifamily housing **demand** has been positive with **1,023** ▲ net units absorbed over the past twelve months. This is down **-966** ▼ units from the previous year's gain of **1,989** ▲ absorbed units.