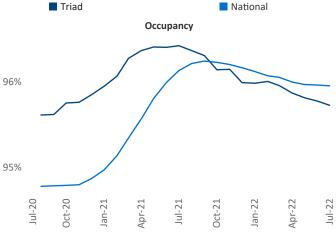

Jeff.Adler@yardi.com

Liliana Malai Senior PPC Specialist Liliana.Malai@yardi.com

Contacts

Triad July 2022

**Triad** is the **49th** largest multifamily market with **90,407** completed units and **20,411** units in development, **4,985** of which have already broken ground.

New lease asking **rents** are at \$1,220, up 15.6% ▲ from the previous year placing Triad at 20th overall in year-over-year rent growth.

Multifamily housing **demand** has been positive with **1,023** ▲ net units absorbed over the past twelve months. This is down **-966** ▼ units from the previous year's gain of **1,989** ▲ absorbed units.

**Employment** in Triad has grown by 2.4% ▲ over the past 12 months, while hourly wages have risen by 8.6% ▲ YoY to \$27.27 according to the *Bureau of Labor Statistics*.