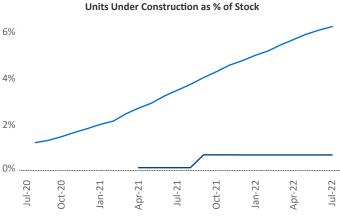

## Toledo July 2022

Toledo is the 86th largest multifamily market with 39,220 completed units and 1,532 units in development, 274 of which have already broken ground.

New lease asking rents are at \$951, up 10.6% ▲ from the