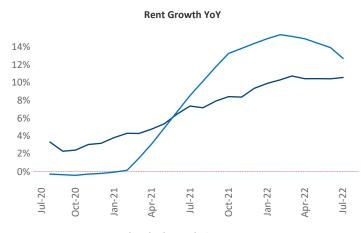

## Toledo July 2022

Toledo is the 86th largest multifamily market with 39,220 completed units and 1,532 units in development, 274 of which have already broken ground.

New lease asking rents are at \$951, up 10.6% ▲ from the

previous year placing Toledo at **70th** overall in year-over-year rent growth.

Multifamily housing **demand** has been positive with **284** ▲ net units absorbed over the past twelve months. This is down **-381** ▼ units from the previous year's gain of **665** ▲ absorbed units.