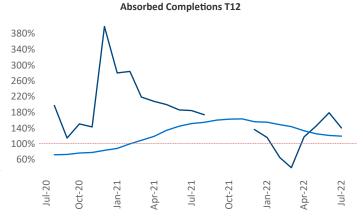

previous year placing Toledo at **70th** overall in year-over-year rent growth.

Multifamily housing **demand** has been positive with **284** ▲ net units absorbed over the past twelve months. This is down **-381** ▼ units from the previous year's gain of **665** ▲ absorbed units.