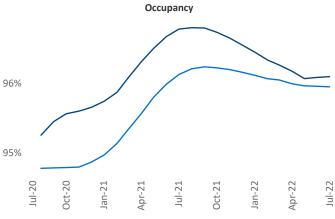

ts

Tampa - St Petersburg
July 2022

**Tampa - St Petersburg** is the **18th** largest multifamily market with **238,533** completed units and **71,656** units in development, **15,714** of which have already broken ground.

New lease asking **rents** are at \$1,829, up 17.5% ▲ from the previous year placing Tampa - St Petersburg at 8th overall in year-over-year rent growth.

Multifamily housing **demand** has been positive with **7,316** ▲ net units absorbed over the past twelve months. This is down **-2,169** ▼ units from the previous year's gain of **9,485** ▲ absorbed units.

Employment in Tampa - St Petersburg has grown by 4.3% ▲ over the past 12 months, while hourly wages have risen by 3.7% ▲ YoY to \$28.25 according to the *Bureau of Labor Statistics*.



■ Tampa - St Petersburg





Units Under Construction as % of Stock



**Absorbed Completions T12**