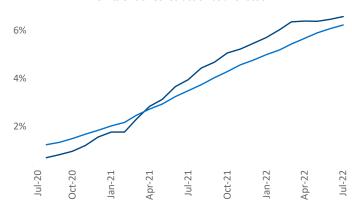

pa - St Petersburg** is the **18th** largest multifamily market with **238,533** completed units and **71,656** units in development, **15,714** of which have already broken ground.

New lease asking **rents** are at \$1,829, up 17.5% ▲ from the previous year placing Tampa - St Petersburg at 8th overall in year-over-year rent growth.

Multifamily housing **demand** has been positive with **7,316** ▲ net units absorbed over the past twelve months. This is down **-2,169** ▼ units from the previous year's gain of **9,485** ▲ absorbed units.

Employment in Tampa - St Petersburg has grown by 4.3% ▲ over the past 12 months, while hourly wages have risen by 3.7% ▲ YoY to \$28.25 according to the *Bureau of Labor Statistics*.



■ Tampa - St Petersburg





Units Under Construction as % of Stock



**Absorbed Completions T12**