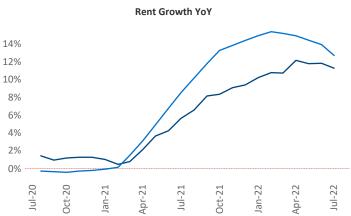

New lease asking **rents** are at **\$1,499**, up **11.3%** from the previous year placing Tallahassee at **63rd** overall in year-over-year rent growth.

Multifamily housing **demand** has been positive with **621** ▲ net units absorbed over the past twelve months. This is down **-61** ▼ units from the previous year's gain of **682** ▲ absorbed units.