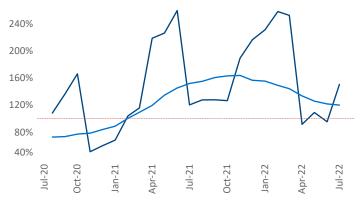

New lease asking **rents** are at **\$1,499**, up **11.3%** from the previous year placing Tallahassee at **63rd** overall in year-over-year rent growth.

Multifamily housing **demand** has been positive with **621** ▲ net units absorbed over the past twelve months. This is down **-61** ▼ units from the previous year's gain of **682** ▲ absorbed units.