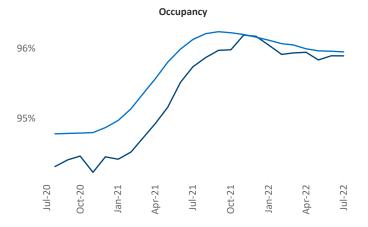

ntacts

Liliana Malai Senior PPC Specialist <u>Liliana.Malai@yardi.com</u> Tallahassee July 2022

Tallahassee is the 100th largest multifamily market with 30,670 completed units and 8,758 units in development, 2,089 of which have already broken ground.

New lease asking **rents** are at **\$1,499**, up **11.3%** from the previous year placing Tallahassee at **63rd** overall in year-over-year rent growth.

Multifamily housing **demand** has been positive with **621** ▲ net units absorbed over the past twelve months. This is down **-61** ▼ units from the previous year's gain of **682** ▲ absorbed units.

**Employment** in Tallahassee has grown by **2.9%** ▲ over the past 12 months, while hourly wages have risen by **7.2%** ▲ YoY to **\$27.34** according to the *Bureau of Labor Statistics*.