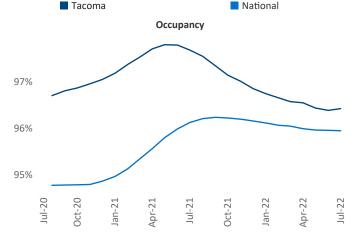

Contacts

Liliana Malai Senior PPC Specialist Liliana.Malai@yardi.com Tacoma July 2022

Tacoma is the **58th** largest multifamily market with **73,378** completed units and **23,204** units in development, **4,656** of which have already broken ground.

New lease asking **rents** are at **\$1,745**, up **10.1%** from the previous year placing Tacoma at **82nd** overall in year-over-year rent growth.

Multifamily housing **demand** has been positive with **1,064** ▲ net units absorbed over the past twelve months. This is down -**756** ▼ units from the previous year's gain of **1,820** ▲ absorbed units.

**Employment** in Tacoma has grown by **1.7%** A over the past 12 months, while hourly wages have risen by **14.0%** YoY to **\$34.49** according to the *Bureau of Labor Statistics.* 



Units Under Construction as % of Stock