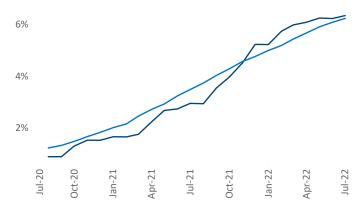

**Employment** in Tacoma has grown by **1.7%** A over the past 12 months, while hourly wages have risen by **14.0%** YoY to **\$34.49** according to the *Bureau of Labor Statistics.* 

Units Under Construction as % of Stock