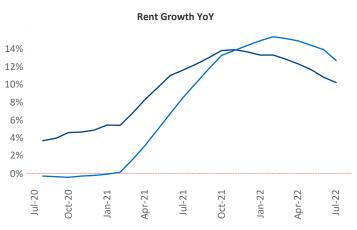

New lease asking **rents** are at **\$1,745**, up **10.1%** from the previous year placing Tacoma at **82nd** overall in year-over-year rent growth.

Multifamily housing **demand** has been positive with **1,064** ▲ net units absorbed over the past twelve months. This is down -**756** ▼ units from the previous year's gain of **1,820** ▲ absorbed units.