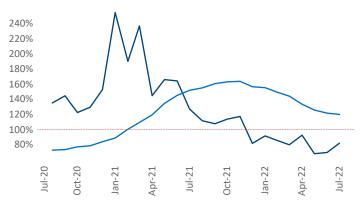

New lease asking **rents** are at **\$1,745**, up **10.1%** from the previous year placing Tacoma at **82nd** overall in year-over-year rent growth.

Multifamily housing **demand** has been positive with **1,064** ▲ net units absorbed over the past twelve months. This is down -**756** ▼ units from the previous year's gain of **1,820** ▲ absorbed units.