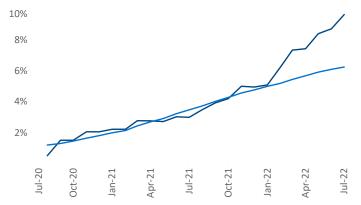

New lease asking **rents** are at **\$1,999**, up **22.3%** from the previous year placing Southwest Florida Coast at **1st** overall in year-over-year rent growth.

Multifamily housing **demand** has been positive with 6,126▲ net units absorbed over the past twelve months. This is down -1,357 ▼ units from the previous year's gain of 7,483▲ absorbed units.