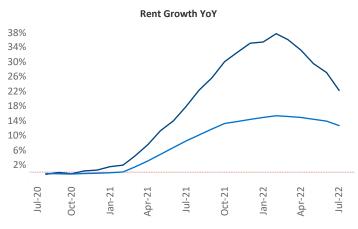

New lease asking **rents** are at **\$1,999**, up **22.3%** from the previous year placing Southwest Florida Coast at **1st** overall in year-over-year rent growth.

Multifamily housing **demand** has been positive with 6,126▲ net units absorbed over the past twelve months. This is down -1,357 ▼ units from the previous year's gain of 7,483▲ absorbed units.