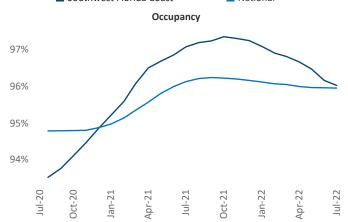

Jeff Adler Vice President Jeff.Adler@yardi.com









## Contacts

Liliana Malai Senior PPC Specialist Liliana.Malai@yardi.com

## Southwest Florida Coast July 2022

Southwest Florida Coast is the 53rd largest multifamily market with 83,031 completed units and 49,036 units in development, 7,972 of which have already broken ground.

New lease asking **rents** are at **\$1,999**, up **22.3%** from the previous year placing Southwest Florida Coast at **1st** overall in year-over-year rent growth.

Multifamily housing **demand** has been positive with 6,126▲ net units absorbed over the past twelve months. This is down -1,357 ▼ units from the previous year's gain of 7,483▲ absorbed units.

**Employment** in Southwest Florida Coast has grown by **5.0%** ▲ over the past 12 months, while hourly wages have risen by **5.6%** ▲ YoY to **\$29.07**