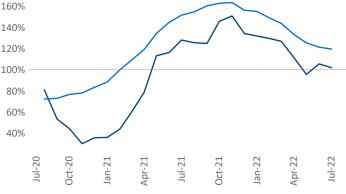

New lease asking **rents** are at **\$2,274**, up **14.6%** ▲ from the previous year placing Seattle at **23rd** overall in year-over-year rent growth.

Multifamily housing **demand** has been positive with **8,748** ▲ net units absorbed over the past twelve months. This is down **-1,405** ▼ units from the previous year's gain of **10,153** ▲ absorbed units.