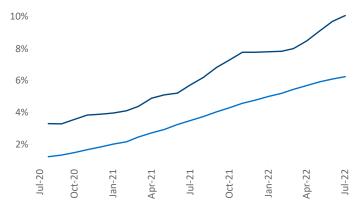

New lease asking **rents** are at **\$2,274**, up **14.6%** ▲ from the previous year placing Seattle at **23rd** overall in year-over-year rent growth.

Multifamily housing **demand** has been positive with **8,748** ▲ net units absorbed over the past twelve months. This is down **-1,405** ▼ units from the previous year's gain of **10,153** ▲ absorbed units.