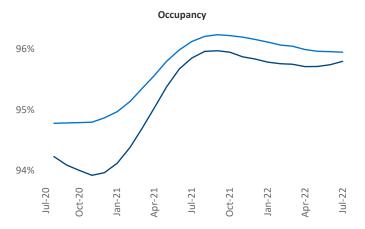

Contacts Liliana Malai Senior PPC Specialist <u>Liliana.Malai@yardi.com</u>

Seattle July 2022

Seattle is the 13th largest multifamily market with 279,415 completed units and 134,562 units in development, 28,102 of which have already broken ground.

New lease asking **rents** are at **\$2,274**, up **14.6%** ▲ from the previous year placing Seattle at **23rd** overall in year-over-year rent growth.

Multifamily housing **demand** has been positive with **8,748** ▲ net units absorbed over the past twelve months. This is down **-1,405** ▼ units from the previous year's gain of **10,153** ▲ absorbed units.

**Employment** in Seattle has grown by **5.5%** ▲ over the past 12 months, while hourly wages have risen by **3.9%** ▲ YoY to **\$41.68** according to the *Bureau of Labor Statistics*.