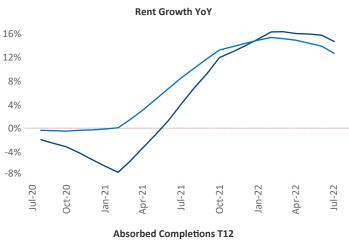

New lease asking **rents** are at **\$2,274**, up **14.6%** ▲ from the previous year placing Seattle at **23rd** overall in year-over-year rent growth.

Multifamily housing **demand** has been positive with **8,748** ▲ net units absorbed over the past twelve months. This is down **-1,405** ▼ units from the previous year's gain of **10,153** ▲ absorbed units.