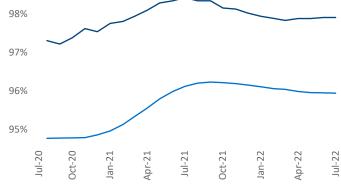

## Scranton-Wilkes-Barre July 2022

New lease asking **rents** are at \$1,436, up 8.8% ▲ from the previous year placing Scranton-Wilkes-Barre at 100th overall in year-over-year rent growth.

Multifamily housing **demand** has been negative with -124 ▼ net units absorbed over the past twelve months. This is down -192 ▼ units from the previous year's gain of 68 ▲ absorbed units.