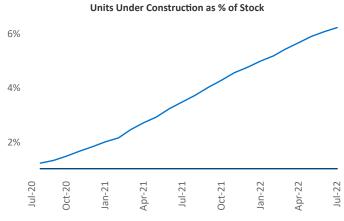

## Scranton-Wilkes-Barre July 2022

New lease asking **rents** are at \$1,436, up 8.8% ▲ from the previous year placing Scranton-Wilkes-Barre at 100th overall in year-over-year rent growth.

Multifamily housing **demand** has been negative with -124 ▼ net units absorbed over the past twelve months. This is down -192 ▼ units from the previous year's gain of 68 ▲ absorbed units.