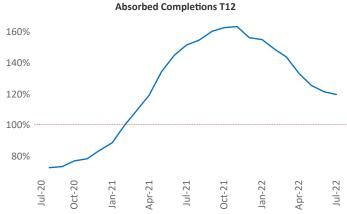

## Scranton-Wilkes-Barre July 2022

New lease asking **rents** are at \$1,436, up 8.8% ▲ from the previous year placing Scranton-Wilkes-Barre at 100th overall in year-over-year rent growth.

Multifamily housing **demand** has been negative with -124 ▼ net units absorbed over the past twelve months. This is down -192 ▼ units from the previous year's gain of 68 ▲ absorbed units.