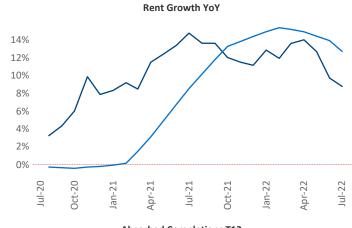

## Scranton-Wilkes-Barre July 2022

New lease asking **rents** are at \$1,436, up 8.8% ▲ from the previous year placing Scranton-Wilkes-Barre at 100th overall in year-over-year rent growth.

Multifamily housing **demand** has been negative with -124 ▼ net units absorbed over the past twelve months. This is down -192 ▼ units from the previous year's gain of 68 ▲ absorbed units.