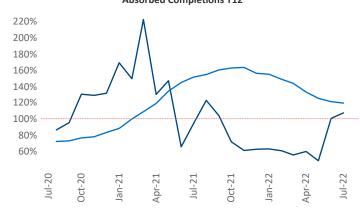

Multifamily housing **demand** has been positive with **1,853** ▲ net units absorbed over the past twelve months. This is up **276** ▲ units from the previous year's gain of **1,577** ▲ absorbed units.