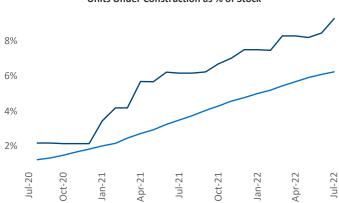

## Reno July 2022

**Reno** is the **81st** largest multifamily market with **44,600** completed units and **8,599** units in development, **4,135** of which have already broken ground.

New lease asking **rents** are at \$1,613, up 6.4% ▲ from the previous year placing Reno at 116th overall in year-over-year rent growth.