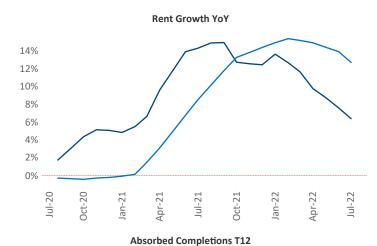

## Reno July 2022

**Reno** is the **81st** largest multifamily market with **44,600** completed units and **8,599** units in development, **4,135** of which have already broken ground.

New lease asking **rents** are at \$1,613, up 6.4% ▲ from the previous year placing Reno at 116th overall in year-over-year rent growth.

Multifamily housing **demand** has been positive with **1,853** ▲ net units absorbed over the past twelve months. This is up **276** ▲ units from the previous year's gain of **1,577** ▲ absorbed units.