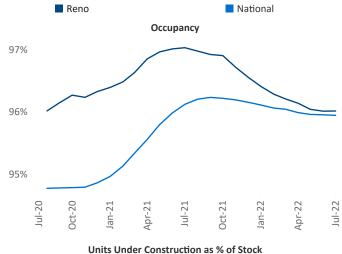

Jeff Adler Vice President Jeff.Adler@yardi.com



Contacts

## Reno July 2022



**Reno** is the **81st** largest multifamily market with **44,600** completed units and **8,599** units in development, **4,135** of which have already broken ground.

New lease asking **rents** are at \$1,613, up 6.4% ▲ from the previous year placing Reno at 116th overall in year-over-year rent growth.

Multifamily housing **demand** has been positive with **1,853** ▲ net units absorbed over the past twelve months. This is up **276** ▲ units from the previous year's gain of **1,577** ▲ absorbed units.

**Employment** in Reno has grown by **4.0%** ▲ over the past 12 months, while hourly wages have risen by **7.6%** ▲ YoY to **\$27.35** according to the *Bureau of Labor Statistics*.