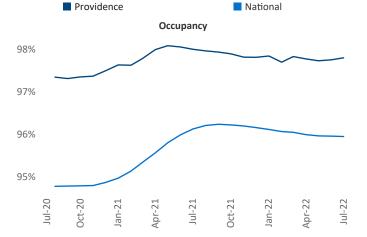

60%

> > Jul-20

Oct-20

Jan-21

Apr-21

Jul-21

Oct-21

Jan-22

Apr-22

Jul-22

Providence July 2022

Providence is the 70th largest multifamily market with54,724 completed units and 11,550 units in development,1,169 of which have already broken ground.

New lease asking **rents** are at **\$1,827**, up **9.4%** from the previous year placing Providence at **92nd** overall in year-over-year rent growth.

Multifamily housing **demand** has been positive with **1,052** ▲ net units absorbed over the past twelve months. This is up **29** ▲ units from the previous year's gain of **1,023** ▲ absorbed units.

**Employment** in Providence has grown by **2.5%** ▲ over the past 12 months, while hourly wages have risen by **6.9%** ▲ YoY to **\$31.78** according to the *Bureau of Labor Statistics*.