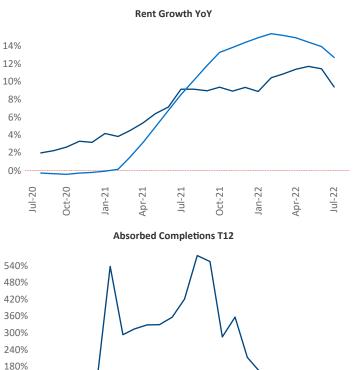

Oct-21

Jan-22

Apr-22

Jul-22

Providence July 2022

Providence is the 70th largest multifamily market with54,724 completed units and 11,550 units in development,1,169 of which have already broken ground.

New lease asking **rents** are at **\$1,827**, up **9.4%** from the previous year placing Providence at **92nd** overall in year-over-year rent growth.

Multifamily housing **demand** has been positive with **1,052** ▲ net units absorbed over the past twelve months. This is up **29** ▲ units from the previous year's gain of **1,023** ▲ absorbed units.