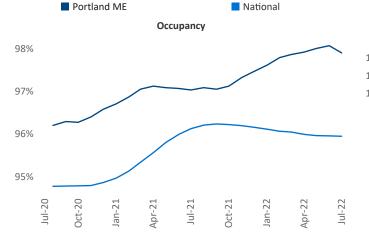

iliana Malai Senior PPC Specialist Liliana.Malai@yardi.com Portland ME July 2022

**Portland ME** is the **118th** largest multifamily market with **14,557** completed units and **7,439** units in development, **891** of which have already broken ground.

New lease asking **rents** are at **\$1,716**, up **7.5%** from the previous year placing Portland ME at **111th** overall in year-over-year rent growth.

Multifamily housing **demand** has been positive with **943** ▲ net units absorbed over the past twelve months. This is up **826** ▲ units from the previous year's gain of **117** ▲ absorbed units.

**Employment** in Portland ME has grown by **2.2%** ▲ over the past 12 months, while hourly wages have risen by **5.3%** ▲ YoY to **\$29.53** according to the *Bureau of Labor Statistics*.