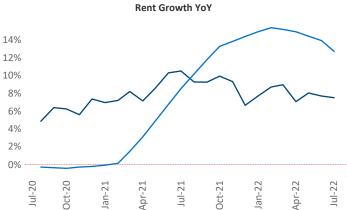

New lease asking **rents** are at **\$1,716**, up **7.5%** from the previous year placing Portland ME at **111th** overall in year-over-year rent growth.

Multifamily housing **demand** has been positive with **943** ▲ net units absorbed over the past twelve months. This is up **826** ▲ units from the previous year's gain of **117** ▲ absorbed units.