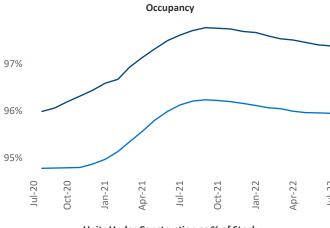

New lease asking **rents** are at \$2,741, up 17.3% ▲ from the previous year placing Orange County at 10th overall in year-over-year rent growth.

Multifamily housing **demand** has been positive with **1,918** ▲ net units absorbed over the past twelve months. This is down **-3,764** ▼ units from the previous year's gain of **5,682** ▲ absorbed units.