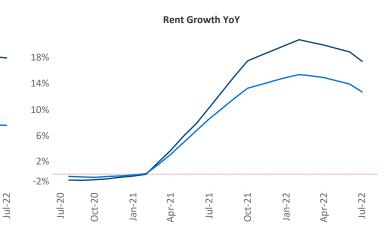

New lease asking **rents** are at \$2,741, up 17.3% ▲ from the previous year placing Orange County at 10th overall in year-over-year rent growth.

Multifamily housing **demand** has been positive with **1,918** ▲ net units absorbed over the past twelve months. This is down **-3,764** ▼ units from the previous year's gain of **5,682** ▲ absorbed units.