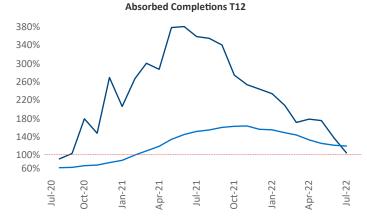

New lease asking **rents** are at \$2,741, up 17.3% ▲ from the previous year placing Orange County at 10th overall in year-over-year rent growth.

Multifamily housing **demand** has been positive with **1,918** ▲ net units absorbed over the past twelve months. This is down **-3,764** ▼ units from the previous year's gain of **5,682** ▲ absorbed units.