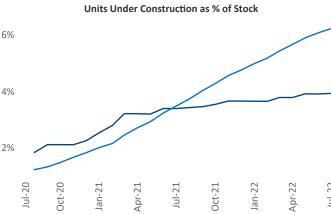

## Orange County July 2022

San Clemente

National

Orange County is the 24th largest multifamily market with 212,255 completed units and 39,201 units in development, 8,356 of which have already broken ground.