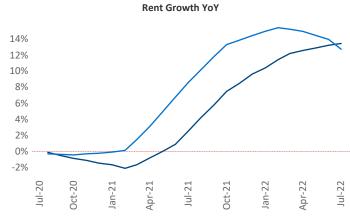

New lease asking **rents** are at \$2,322, up 13.4% ▲ from the previous year placing Northern New Jersey at 38th overall in year-over-year rent growth.

Multifamily housing **demand** has been positive with **13,076** ▲ net units absorbed over the past twelve months. This is up **4,027** ▲ units from the previous year's gain of **9,049** ▲ absorbed units.