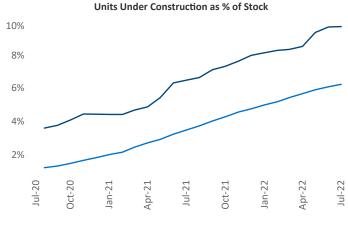

Jeff Adler Vice President Jeff.Adler@yardi.com

Liliana Malai Senior PPC Specialist Liliana.Malai@yardi.com

Contacts

Northern New Jersey July 2022

**Northern New Jersey** is the **17th** largest multifamily market with **247,807** completed units and **139,233** units in development, **24,046** of which have already broken ground.