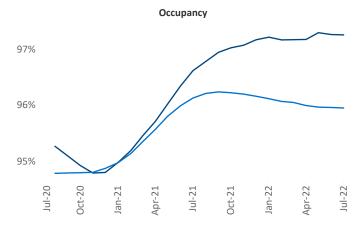

i@yardi.com

Contacts

Northern New Jersey July 2022

**Northern New Jersey** is the **17th** largest multifamily market with **247,807** completed units and **139,233** units in development, **24,046** of which have already broken ground.

New lease asking **rents** are at \$2,322, up 13.4% ▲ from the previous year placing Northern New Jersey at 38th overall in year-over-year rent growth.

Multifamily housing **demand** has been positive with **13,076** ▲ net units absorbed over the past twelve months. This is up **4,027** ▲ units from the previous year's gain of **9,049** ▲ absorbed units.

**Employment** in Northern New Jersey has grown by **5.4%** ▲ over the past 12 months, while hourly wages have risen by **1.2%** ▲ YoY to **\$34.50** according to the *Bureau of Labor Statistics*.