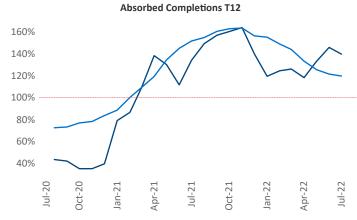

New lease asking **rents** are at \$2,322, up 13.4% ▲ from the previous year placing Northern New Jersey at 38th overall in year-over-year rent growth.

Multifamily housing **demand** has been positive with **13,076** ▲ net units absorbed over the past twelve months. This is up **4,027** ▲ units from the previous year's gain of **9,049** ▲ absorbed units.