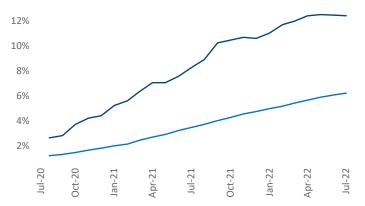

New lease asking **rents** are at **\$1,678**, up **16.6%** from the previous year placing Nashville at **14th** overall in year-over-year rent growth.

Multifamily housing **demand** has been positive with 6,321 ▲ net units absorbed over the past twelve months. This is down -617 ▼ units from the previous year's gain of 6,938 ▲ absorbed units.