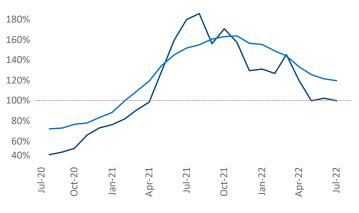

New lease asking **rents** are at **\$1,678**, up **16.6%** from the previous year placing Nashville at **14th** overall in year-over-year rent growth.

Multifamily housing **demand** has been positive with 6,321 ▲ net units absorbed over the past twelve months. This is down -617 ▼ units from the previous year's gain of 6,938 ▲ absorbed units.