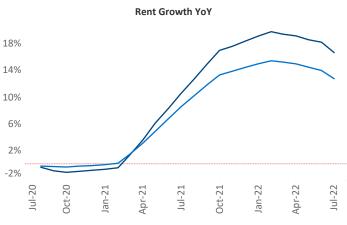

New lease asking **rents** are at **\$1,678**, up **16.6%** from the previous year placing Nashville at **14th** overall in year-over-year rent growth.

Multifamily housing **demand** has been positive with 6,321 ▲ net units absorbed over the past twelve months. This is down -617 ▼ units from the previous year's gain of 6,938 ▲ absorbed units.