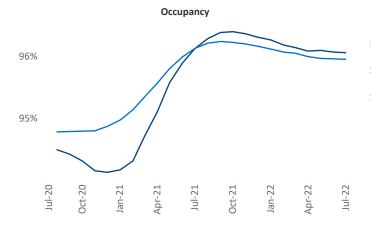

acts Liliana Malai

Senior PPC Specialist

Liliana.Malai@yardi.com

Nashville July 2022

**Nashville** is the **35th** largest multifamily market with **151,912** completed units and **83,541** units in development, **18,890** of which have already broken ground.

New lease asking **rents** are at **\$1,678**, up **16.6%** from the previous year placing Nashville at **14th** overall in year-over-year rent growth.

Multifamily housing **demand** has been positive with 6,321 ▲ net units absorbed over the past twelve months. This is down -617 ▼ units from the previous year's gain of 6,938 ▲ absorbed units.

**Employment** in Nashville has grown by **5.1%** ▲ over the past 12 months, while hourly wages have risen by **5.6%** ▲ YoY to **\$31.71** according to the *Bureau of Labor Statistics*.