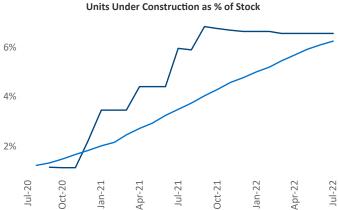

## Jeff Adler Vice President Jeff.Adler@yardi.com

Contacts

Liliana Malai Senior PPC Specialist Liliana.Malai@yardi.com

Midland - Odessa July 2022

Midland - Odessa National Midland - Odessa is the 105th largest multifamily market with 27,024 completed units and 3,904 units in development, 1,769 of which have already broken ground.