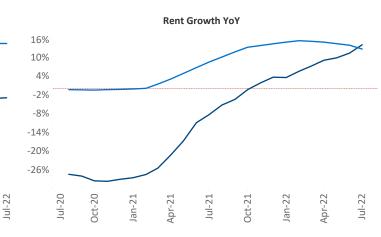

New lease asking rents are at \$1,158, up 14.1% ▲ from the previous year placing Midland - Odessa at 28th overall in year-over-year rent growth.

Multifamily housing demand has been positive with **2,183** ▲ net units absorbed over the past twelve months. This is up **1,008** ▲ units from the previous year's gain of **1,175** ▲ absorbed units.