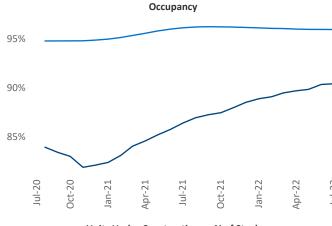

New lease asking rents are at \$1,158, up 14.1% ▲ from the previous year placing Midland - Odessa at 28th overall in year-over-year rent growth.

Multifamily housing demand has been positive with **2,183** ▲ net units absorbed over the past twelve months. This is up **1,008** ▲ units from the previous year's gain of **1,175** ▲ absorbed units.