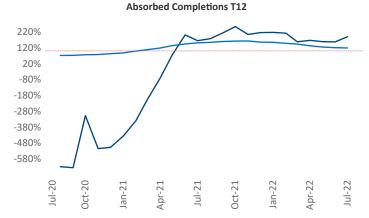

New lease asking rents are at \$1,158, up 14.1% ▲ from the previous year placing Midland - Odessa at 28th overall in year-over-year rent growth.

Multifamily housing demand has been positive with **2,183** ▲ net units absorbed over the past twelve months. This is up **1,008** ▲ units from the previous year's gain of **1,175** ▲ absorbed units.