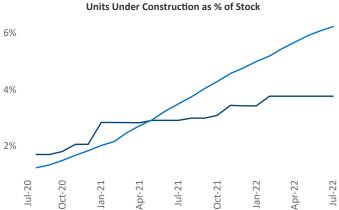

eff.Adler@yardi.com Liliana Malai Senior PPC Specialist Liliana.Malai@yardi.com

Contacts

Memphis July 2022

Memphis is the 47th largest multifamily market with 102,192 completed units and 19,717 units in development, 3,848 of which have already broken ground.

New lease asking **rents** are at \$1,140, up 10.9% ▲ from the previous year placing Memphis at 67th overall in year-over-year rent growth.

Multifamily housing **demand** has been positive with **1,188** ▲ net units absorbed over the past twelve months. This is down **-376** ▼ units from the previous year's gain of **1,564** ▲ absorbed units.

**Employment** in Memphis has grown by **3.7%** ▲ over the past 12 months, while hourly wages have risen by **6.3%** ▲ YoY to **\$27.55** according to the *Bureau of Labor Statistics*.