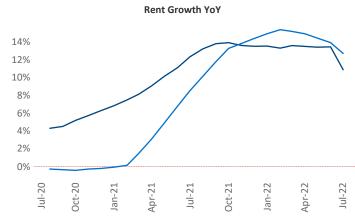

New lease asking **rents** are at \$1,140, up 10.9% ▲ from the previous year placing Memphis at 67th overall in year-over-year rent growth.

Multifamily housing **demand** has been positive with **1,188** ▲ net units absorbed over the past twelve months. This is down **-376** ▼ units from the previous year's gain of **1,564** ▲ absorbed units.