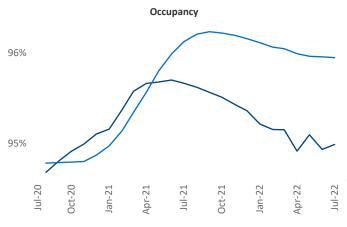

Jeff.Adler@yardi.com Liliana Malai Senior PPC Specialist Liliana.Malai@yardi.com

Contacts

Memphis July 2022

Memphis is the 47th largest multifamily market with 102,192 completed units and 19,717 units in development, 3,848 of which have already broken ground.

New lease asking **rents** are at \$1,140, up 10.9% ▲ from the previous year placing Memphis at 67th overall in year-over-year rent growth.

Multifamily housing **demand** has been positive with **1,188** ▲ net units absorbed over the past twelve months. This is down **-376** ▼ units from the previous year's gain of **1,564** ▲ absorbed units.

**Employment** in Memphis has grown by **3.7%** ▲ over the past 12 months, while hourly wages have risen by **6.3%** ▲ YoY to **\$27.55** according to the *Bureau of Labor Statistics*.