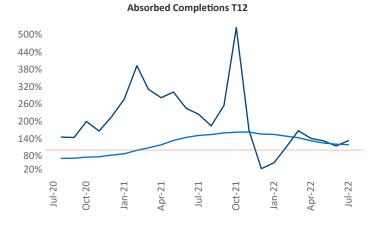

New lease asking **rents** are at \$1,140, up 10.9% ▲ from the previous year placing Memphis at 67th overall in year-over-year rent growth.

Multifamily housing **demand** has been positive with **1,188** ▲ net units absorbed over the past twelve months. This is down **-376** ▼ units from the previous year's gain of **1,564** ▲ absorbed units.