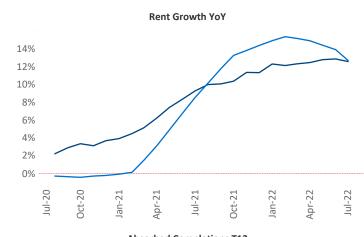

New lease asking **rents** are at \$1,126, up 12.6% ▲ from the previous year placing Lexington at 44th overall in year-over-year rent growth.

Multifamily housing **demand** has been positive with **744** ▲ net units absorbed over the past twelve months. This is up **185** ▲ units from the previous year's gain of **559** ▲ absorbed units.