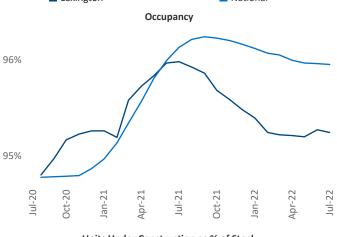

New lease asking **rents** are at \$1,126, up 12.6% ▲ from the previous year placing Lexington at 44th overall in year-over-year rent growth.

Multifamily housing **demand** has been positive with **744** ▲ net units absorbed over the past twelve months. This is up **185** ▲ units from the previous year's gain of **559** ▲ absorbed units.