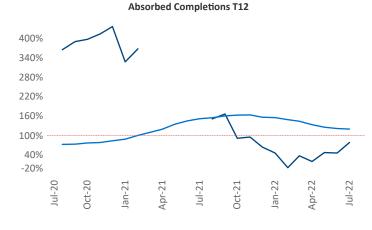

New lease asking **rents** are at \$1,126, up 12.6% ▲ from the previous year placing Lexington at 44th overall in year-over-year rent growth.

Multifamily housing **demand** has been positive with **744** ▲ net units absorbed over the past twelve months. This is up **185** ▲ units from the previous year's gain of **559** ▲ absorbed units.