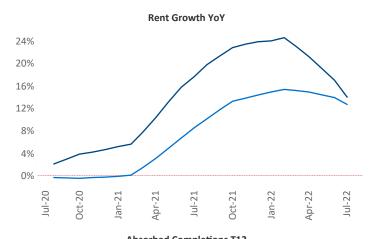

Jeff Adler Vice President Jeff.Adler@yardi.com

Liliana Malai Senior PPC Specialist <u>Liliana.Malai@yardi.com</u>

Contacts

Las Vegas July 2022

New lease asking **rents** are at \$1,529, up 14% ▲ from the previous year placing Las Vegas at 31st overall in year-over-year rent growth.