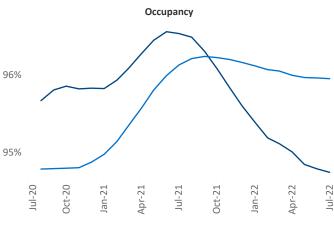

Jeff Adler Vice President Jeff.Adler@yardi.com

Liliana Malai Senior PPC Specialist <u>Liliana.Malai@yardi.com</u>

Contacts

Las Vegas July 2022



New lease asking **rents** are at \$1,529, up 14% ▲ from the previous year placing Las Vegas at 31st overall in year-over-year rent growth.

Multifamily housing **demand** has been negative with -792 ▼ net units absorbed over the past twelve months. This is down -5,613 ▼ units from the previous year's gain of 4,821 ▲ absorbed units.

**Employment** in Las Vegas has grown by **5.4%** ▲ over the past 12 months, while hourly wages have risen by **7.3%** ▲ YoY to **\$28.39** according to the *Bureau of Labor Statistics*.