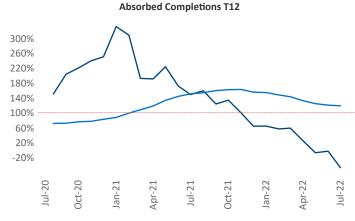

Multifamily housing **demand** has been negative with -792 ▼ net units absorbed over the past twelve months. This is down -5,613 ▼ units from the previous year's gain of 4,821 ▲ absorbed units.

**Employment** in Las Vegas has grown by **5.4%** ▲ over the past 12 months, while hourly wages have risen by **7.3%** ▲ YoY to **\$28.39** according to the *Bureau of Labor Statistics*.