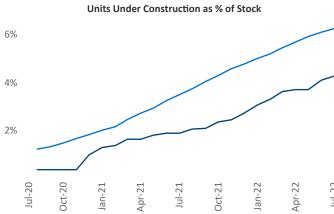

Jeff Adler Vice President Jeff.Adler@yardi.com

Liliana Malai Senior PPC Specialist <u>Liliana.Malai@yardi.com</u>

Contacts

Las Vegas July 2022



New lease asking **rents** are at \$1,529, up 14% ▲ from the previous year placing Las Vegas at 31st overall in year-over-year rent growth.

Multifamily housing **demand** has been negative with -792 ▼ net units absorbed over the past twelve months. This is down -5,613 ▼ units from the previous year's gain of 4,821 ▲ absorbed units.

**Employment** in Las Vegas has grown by **5.4%** ▲ over the past 12 months, while hourly wages have risen by **7.3%** ▲ YoY to **\$28.39** according to the *Bureau of Labor Statistics*.