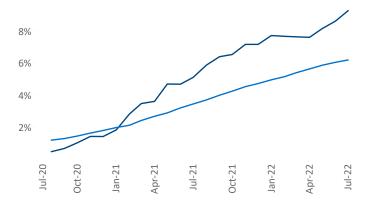

New lease asking **rents** are at **\$1,322**, up **12.9%** from the previous year placing Greenville at **42nd** overall in year-over-year rent growth.

Multifamily housing **demand** has been positive with **2,168**▲ net units absorbed over the past twelve months. This is down -670 ▼ units from the previous year's gain of **2,838**▲ absorbed units.