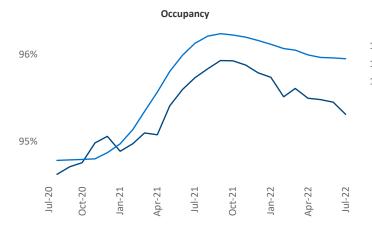

Liliana Malai Senior PPC Specialist Liliana.Malai@yardi.com Greenville July 2022

**Greenville** is the **60th** largest multifamily market with **69,646** completed units and **20,292** units in development, **6,490** of which have already broken ground.

New lease asking **rents** are at **\$1,322**, up **12.9%** from the previous year placing Greenville at **42nd** overall in year-over-year rent growth.

Multifamily housing **demand** has been positive with **2,168**▲ net units absorbed over the past twelve months. This is down -670 ▼ units from the previous year's gain of **2,838**▲ absorbed units.

**Employment** in Greenville has grown by **2.9%** ▲ over the past 12 months, while hourly wages have risen by **2.4%** ▲ YoY to **\$28.12** according to the *Bureau of Labor Statistics*.