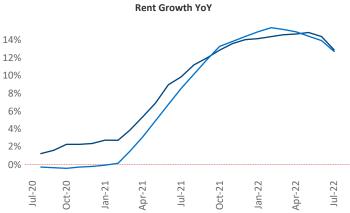

New lease asking **rents** are at **\$1,322**, up **12.9%** from the previous year placing Greenville at **42nd** overall in year-over-year rent growth.

Multifamily housing **demand** has been positive with **2,168**▲ net units absorbed over the past twelve months. This is down -670 ▼ units from the previous year's gain of **2,838**▲ absorbed units.