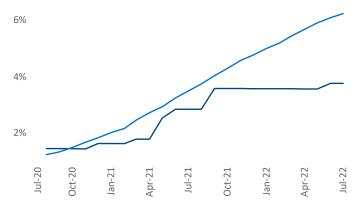

New lease asking **rents** are at **\$1,170**, up **7.2%** from the previous year placing Corpus Christi at **114th** overall in year-over-year rent growth.

Multifamily housing **demand** has been negative with -541 ▼ net units absorbed over the past twelve months. This is down -1,608 ▼ units from the previous year's gain of 1,067 ▲ absorbed units.