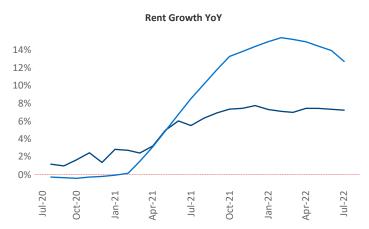

New lease asking **rents** are at **\$1,170**, up **7.2%** from the previous year placing Corpus Christi at **114th** overall in year-over-year rent growth.

Multifamily housing **demand** has been negative with -541 ▼ net units absorbed over the past twelve months. This is down -1,608 ▼ units from the previous year's gain of 1,067 ▲ absorbed units.