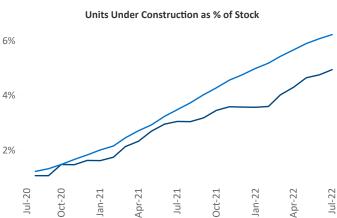

Jeff Adler Vice President Jeff.Adler@yardi.com

Liliana Malai Senior PPC Specialist Liliana.Malai@yardi.com

Contacts

Columbus July 2022

**Columbus** is the **27th** largest multifamily market with **189,541** completed units and **42,159** units in development, **9,390** of which have already broken ground.