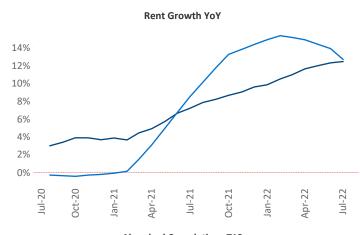

New lease asking **rents** are at \$1,234, up 12.5% ▲ from the previous year placing Columbus at 45th overall in year-over-year rent growth.

Multifamily housing **demand** has been positive with **8,109** ▲ net units absorbed over the past twelve months. This is up **1,460** ▲ units from the previous year's gain of **6,649** ▲ absorbed units.