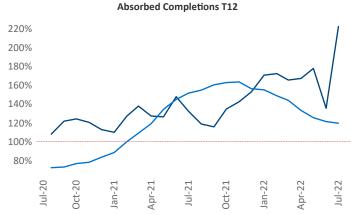

New lease asking **rents** are at \$1,234, up 12.5% ▲ from the previous year placing Columbus at 45th overall in year-over-year rent growth.

Multifamily housing **demand** has been positive with **8,109** ▲ net units absorbed over the past twelve months. This is up **1,460** ▲ units from the previous year's gain of **6,649** ▲ absorbed units.