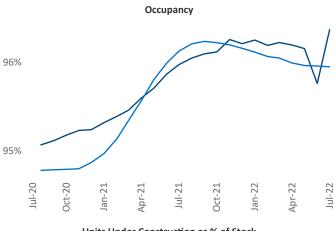

yardi.com

Liliana Malai Senior PPC Specialist Liliana.Malai@yardi.com

Contacts

Columbus July 2022

**Columbus** is the **27th** largest multifamily market with **189,541** completed units and **42,159** units in development, **9,390** of which have already broken ground.

New lease asking **rents** are at \$1,234, up 12.5% ▲ from the previous year placing Columbus at 45th overall in year-over-year rent growth.

Multifamily housing **demand** has been positive with **8,109** ▲ net units absorbed over the past twelve months. This is up **1,460** ▲ units from the previous year's gain of **6,649** ▲ absorbed units.

**Employment** in Columbus has grown by 2.0% ▲ over the past 12 months, while hourly wages have risen by 8.7% ▲ YoY to \$28.86 according to the *Bureau of Labor Statistics*.