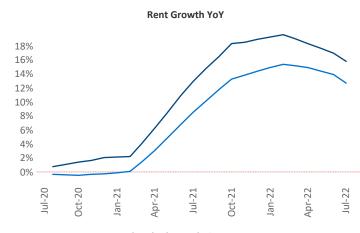

New lease asking **rents** are at \$1,618, up 15.8% ▲ from the previous year placing Charlotte at 18th overall in year-over-year rent growth.

Multifamily housing **demand** has been positive with **6,627** ▲ net units absorbed over the past twelve months. This is down **-3,141** ▼ units from the previous year's gain of **9,768** ▲ absorbed units.