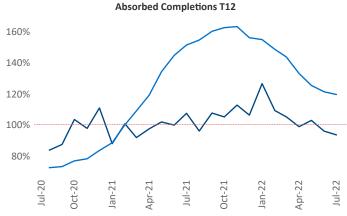

New lease asking **rents** are at \$1,618, up 15.8% ▲ from the previous year placing Charlotte at 18th overall in year-over-year rent growth.

Multifamily housing **demand** has been positive with **6,627** ▲ net units absorbed over the past twelve months. This is down **-3,141** ▼ units from the previous year's gain of **9,768** ▲ absorbed units.