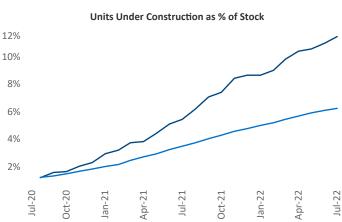

Charlotte

Jeff Adler Vice President Jeff.Adler@yardi.com

National

Liliana Malai Senior PPC Specialist Liliana.Malai@yardi.com

Contacts

Charlotte
July 2022

**Charlotte** is the **25th** largest multifamily market with **201,268** completed units and **109,451** units in development, **23,034** of which have already broken ground.