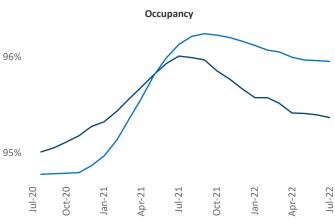

onal

Liliana Malai Senior PPC Specialist Liliana.Malai@yardi.com

Contacts

Charlotte
July 2022

**Charlotte** is the **25th** largest multifamily market with **201,268** completed units and **109,451** units in development, **23,034** of which have already broken ground.

New lease asking **rents** are at \$1,618, up 15.8% ▲ from the previous year placing Charlotte at 18th overall in year-over-year rent growth.

Multifamily housing **demand** has been positive with **6,627** ▲ net units absorbed over the past twelve months. This is down **-3,141** ▼ units from the previous year's gain of **9,768** ▲ absorbed units.

Employment in Charlotte has grown by 4.7% ▲ over the past 12 months, while hourly wages have risen by 3.0% ▲ YoY to \$33.22 according to the *Bureau of Labor Statistics*.