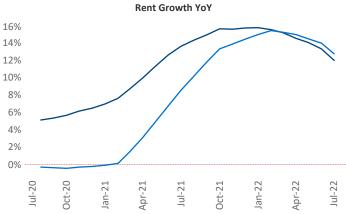

New lease asking **rents** are at **\$1,525**, up **12%** from the previous year placing Central Valley at **56th** overall in year-over-year rent growth.

Multifamily housing **demand** has been positive with **1,319**▲ net units absorbed over the past twelve months. This is down -**393**▼ units from the previous year's gain of **1,712**▲ absorbed units.