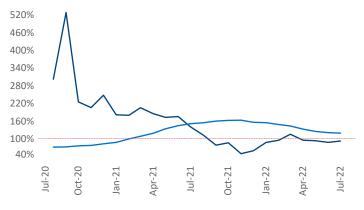

New lease asking **rents** are at **\$1,525**, up **12%** from the previous year placing Central Valley at **56th** overall in year-over-year rent growth.

Multifamily housing **demand** has been positive with **1,319**▲ net units absorbed over the past twelve months. This is down -**393**▼ units from the previous year's gain of **1,712**▲ absorbed units.