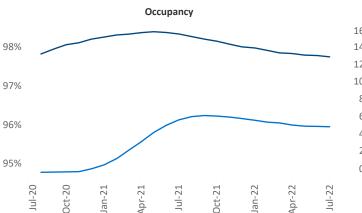

or PPC Specialist Liliana.Malai@yardi.com Central Valley July 2022

**Central Valley** is the **41st** largest multifamily market with **124,508** completed units and **22,386** units in development, **3,640** of which have already broken ground.

New lease asking **rents** are at **\$1,525**, up **12%** from the previous year placing Central Valley at **56th** overall in year-over-year rent growth.

Multifamily housing **demand** has been positive with **1,319**▲ net units absorbed over the past twelve months. This is down -**393**▼ units from the previous year's gain of **1,712**▲ absorbed units.

**Employment** in Central Valley has grown by **3.3%** ▲ over the past 12 months, while hourly wages have risen by **7.5%** ▲ YoY to **\$28.11** according to the *Bureau of Labor Statistics*.