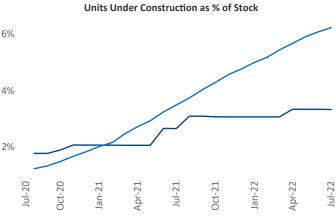

Jeff Adler Vice President Jeff.Adler@yardi.com

Liliana Malai Senior PPC Specialist Liliana.Malai@yardi.com

Contacts

Buffalo July 2022

**Buffalo** is the **76th** largest multifamily market with **48,344** completed units and **13,265** units in development, **1,609** of which have already broken ground.