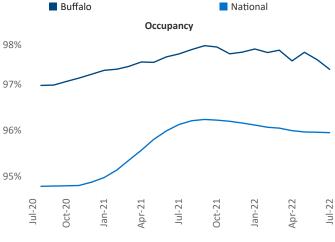

New lease asking **rents** are at \$1,244, up 8.5% ▲ from the previous year placing Buffalo at 104th overall in year-over-year rent growth.

Multifamily housing **demand** has been positive with **606** ▲ net units absorbed over the past twelve months. This is down **-2** ▼ units from the previous year's gain of **608** ▲ absorbed units.