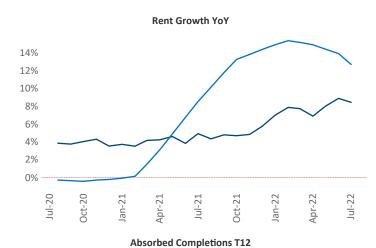

New lease asking **rents** are at \$1,244, up 8.5% ▲ from the previous year placing Buffalo at 104th overall in year-over-year rent growth.

Multifamily housing **demand** has been positive with **606** ▲ net units absorbed over the past twelve months. This is down **-2** ▼ units from the previous year's gain of **608** ▲ absorbed units.