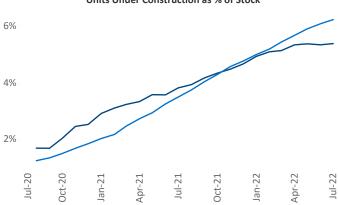

## Bridgeport - New Haven July 2022

**Bridgeport - New Haven** is the **36th** largest multifamily market with **139,676** completed units and **48,085** units in development, **7,520** of which have already broken ground.