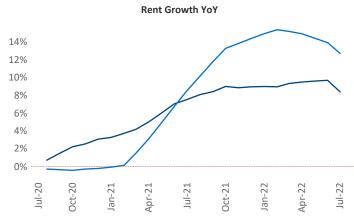

New lease asking **rents** are at \$1,794, up 8.4% ▲ from the previous year placing Bridgeport - New Haven at 105th overall in year-over-year rent growth.

Multifamily housing **demand** has been positive with **4,137** ▲ net units absorbed over the past twelve months. This is down **-253** ▼ units from the previous year's gain of **4,390** ▲ absorbed units.