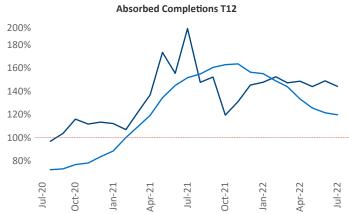

New lease asking **rents** are at \$1,794, up 8.4% ▲ from the previous year placing Bridgeport - New Haven at 105th overall in year-over-year rent growth.

Multifamily housing **demand** has been positive with **4,137** ▲ net units absorbed over the past twelve months. This is down **-253** ▼ units from the previous year's gain of **4,390** ▲ absorbed units.