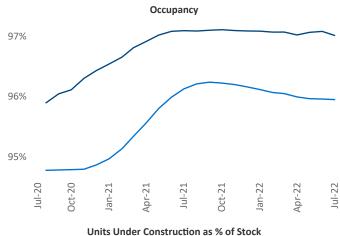

New lease asking **rents** are at \$1,794, up 8.4% ▲ from the previous year placing Bridgeport - New Haven at 105th overall in year-over-year rent growth.

Multifamily housing **demand** has been positive with **4,137** ▲ net units absorbed over the past twelve months. This is down **-253** ▼ units from the previous year's gain of **4,390** ▲ absorbed units.