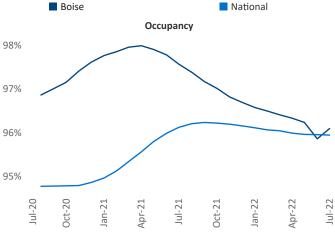

r@yardi.com

Liliana Malai Senior PPC Specialist Liliana.Malai@yardi.com

Contacts

Boise July 2022

**Boise** is the **109th** largest multifamily market with **24,519** completed units and **24,260** units in development, **3,740** of which have already broken ground.

New lease asking **rents** are at \$1,672, up 10.5% ▲ from the previous year placing Boise at 71st overall in year-over-year rent growth.

Multifamily housing **demand** has been positive with **1,991** ▲ net units absorbed over the past twelve months. This is up **786** ▲ units from the previous year's gain of **1,205** ▲ absorbed units.

**Employment** in Boise has grown by **3.1%** ▲ over the past 12 months, while hourly wages have risen by **9.3%** ▲ YoY to **\$28.29** according to the *Bureau of Labor Statistics*.