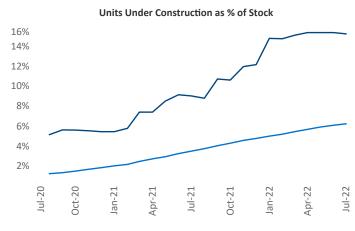

Jeff Adler Vice President Jeff.Adler@yardi.com

Liliana Malai Senior PPC Specialist Liliana.Malai@yardi.com

Contacts

Boise July 2022

**Boise** is the **109th** largest multifamily market with **24,519** completed units and **24,260** units in development, **3,740** of which have already broken ground.