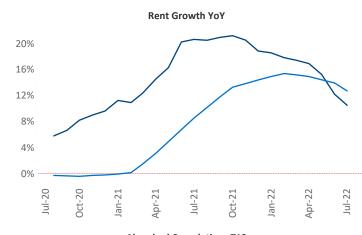

New lease asking **rents** are at \$1,672, up 10.5% ▲ from the previous year placing Boise at 71st overall in year-over-year rent growth.

Multifamily housing **demand** has been positive with **1,991** ▲ net units absorbed over the past twelve months. This is up **786** ▲ units from the previous year's gain of **1,205** ▲ absorbed units.