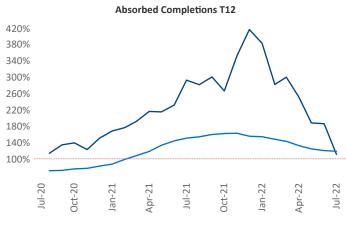

New lease asking **rents** are at \$1,677, up 8.6% ▲ from the previous year placing Baltimore at **101st** overall in year-over-year rent growth.

Multifamily housing **demand** has been positive with **1,446** ▲ net units absorbed over the past twelve months. This is down **-6,319** ▼ units from the previous year's gain of **7,765** ▲ absorbed units.