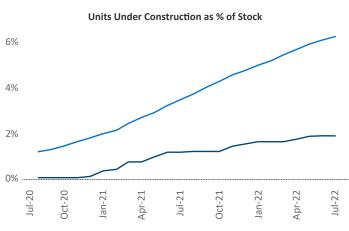

Jeff Adler Vice President Jeff.Adler@yardi.com

Liliana Malai Senior PPC Specialist Liliana.Malai@yardi.com

Contacts

Baltimore July 2022

**Baltimore** is the **21st** largest multifamily market with **231,613** completed units and **35,193** units in development, **4,441** of which have already broken ground.