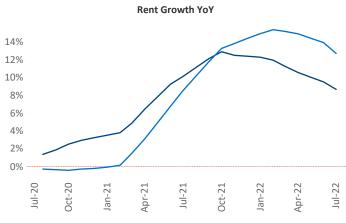

New lease asking **rents** are at \$1,677, up 8.6% ▲ from the previous year placing Baltimore at **101st** overall in year-over-year rent growth.

Multifamily housing **demand** has been positive with **1,446** ▲ net units absorbed over the past twelve months. This is down **-6,319** ▼ units from the previous year's gain of **7,765** ▲ absorbed units.