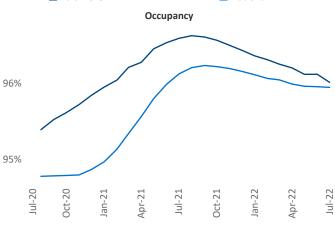

New lease asking **rents** are at \$1,677, up 8.6% ▲ from the previous year placing Baltimore at **101st** overall in year-over-year rent growth.

Multifamily housing **demand** has been positive with **1,446** ▲ net units absorbed over the past twelve months. This is down **-6,319** ▼ units from the previous year's gain of **7,765** ▲ absorbed units.