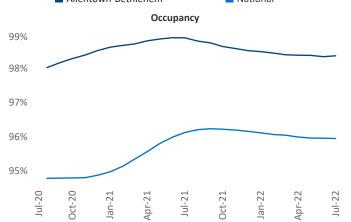

New lease asking **rents** are at **\$1,585**, up **14.9%** from the previous year placing Allentown-Bethlehem at **21st** overall in year-over-year rent growth.

Multifamily housing **demand** has been negative with -261 ▼ net units absorbed over the past twelve months. This is down -1,330 ▼ units from the previous year's gain of 1,069 ▲ absorbed units.