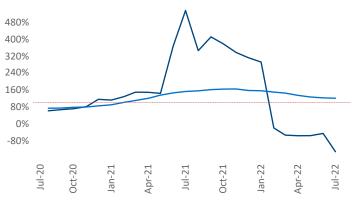

New lease asking **rents** are at **\$1,585**, up **14.9%** from the previous year placing Allentown-Bethlehem at **21st** overall in year-over-year rent growth.

Multifamily housing **demand** has been negative with -261 ▼ net units absorbed over the past twelve months. This is down -1,330 ▼ units from the previous year's gain of 1,069 ▲ absorbed units.