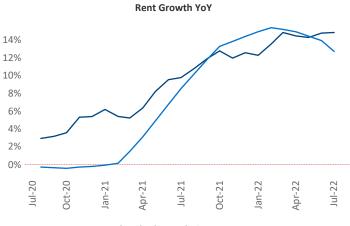

New lease asking **rents** are at **\$1,585**, up **14.9%** from the previous year placing Allentown-Bethlehem at **21st** overall in year-over-year rent growth.

Multifamily housing **demand** has been negative with -261 ▼ net units absorbed over the past twelve months. This is down -1,330 ▼ units from the previous year's gain of 1,069 ▲ absorbed units.