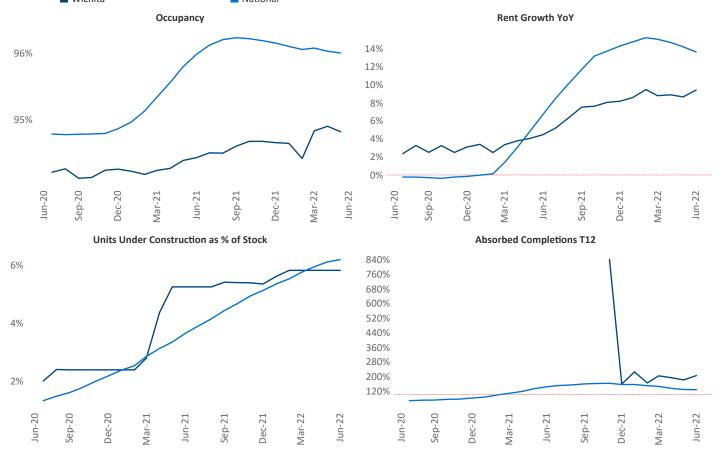

New lease asking **rents** are at \$789, up 9.4% ▲ from the previous year placing Wichita at 96th overall in year-over-year rent growth.

Multifamily housing **demand** has been positive with **525** ▲ net units absorbed over the past twelve months. This is up **131** ▲ units from the previous year's gain of **394** ▲ absorbed units.

Employment in Wichita has grown by 2.2% ▲ over the past 12 months, while hourly wages have risen by 7.7% ▲ YoY to \$26.05 according to the *Bureau of Labor Statistics*.