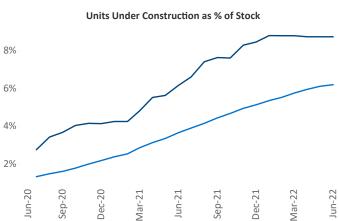

## White Plains June 2022

White Plains is the 57th largest multifamily market with 75,218 completed units and 35,482 units in development, 6,576 of which have already broken ground.

New lease asking **rents** are at \$2,161, up 9.3% ▲ from the previous year placing White Plains at 101st overall in year-over-year rent growth.