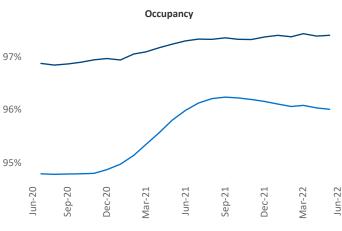

Multifamily housing **demand** has been positive with **1,962** ▲ net units absorbed over the past twelve months. This is up **725** ▲ units from the previous year's gain of **1,237** ▲ absorbed units.