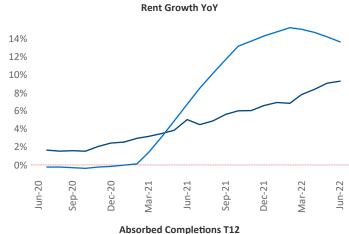

## White Plains June 2022

White Plains is the 57th largest multifamily market with 75,218 completed units and 35,482 units in development, 6,576 of which have already broken ground.

New lease asking **rents** are at \$2,161, up 9.3% ▲ from the previous year placing White Plains at 101st overall in year-over-year rent growth.

Multifamily housing **demand** has been positive with **1,962** ▲ net units absorbed over the past twelve months. This is up **725** ▲ units from the previous year's gain of **1,237** ▲ absorbed units.