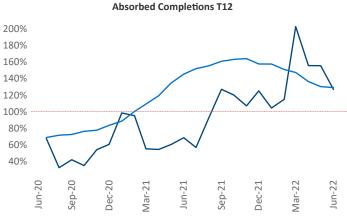

Multifamily housing **demand** has been positive with **1,962** ▲ net units absorbed over the past twelve months. This is up **725** ▲ units from the previous year's gain of **1,237** ▲ absorbed units.