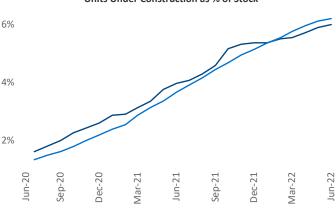

Jeff Adler Vice President Jeff.Adler@yardi.com

Liliana Malai Senior PPC Specialist Liliana.Malai@yardi.com

Contacts

Washington DC June 2022

Washington DC is the 4th largest multifamily market with 567,748 completed units and 234,776 units in development, 34,039 of which have already broken ground.