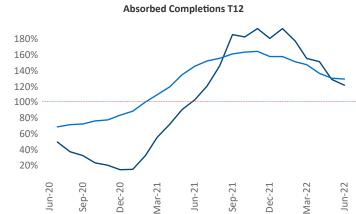

New lease asking **rents** are at \$2,083, up 10.6% ▲ from the previous year placing Washington DC at **79th** overall in year-over-year rent growth.

Multifamily housing **demand** has been positive with **14,922** ▲ net units absorbed over the past twelve months. This is up **1,921** ▲ units from the previous year's gain of **13,001** ▲ absorbed units.