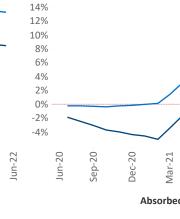

New lease asking **rents** are at \$2,083, up 10.6% ▲ from the previous year placing Washington DC at **79th** overall in year-over-year rent growth.

Multifamily housing **demand** has been positive with **14,922** ▲ net units absorbed over the past twelve months. This is up **1,921** ▲ units from the previous year's gain of **13,001** ▲ absorbed units.