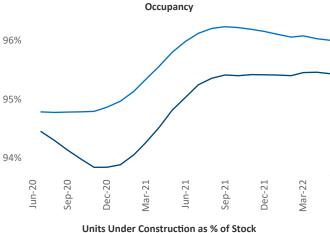

Senior PPC Specialist Liliana.Malai@yardi.com

Contacts

Washington DC June 2022

Washington DC is the 4th largest multifamily market with 567,748 completed units and 234,776 units in development, 34,039 of which have already broken ground.

New lease asking **rents** are at \$2,083, up 10.6% ▲ from the previous year placing Washington DC at **79th** overall in year-over-year rent growth.

Multifamily housing **demand** has been positive with **14,922** ▲ net units absorbed over the past twelve months. This is up **1,921** ▲ units from the previous year's gain of **13,001** ▲ absorbed units.

Employment in Washington DC has grown by 3.5% ▲ over the past 12 months, while hourly wages have risen by 6.5% ▲ YoY to \$39.95 according to the *Bureau of Labor Statistics*.

**Rent Growth YoY**