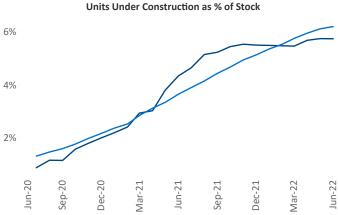

ecialist Liliana.Malai@yardi.com

Contacts

Twin Cities
June 2022



Faribault

**Twin Cities** is the **19th** largest multifamily market with **235,432** completed units and **67,609** units in development, **13,523** of which have already broken ground.

New lease asking **rents** are at \$1,466, up 5.0% ▲ from the previous year placing Twin Cities at 119th overall in year-over-year rent growth.

Multifamily housing **demand** has been positive with **8,169** ▲ net units absorbed over the past twelve months. This is up **732** ▲ units from the previous year's gain of **7,437** ▲ absorbed units.

**Employment** in Twin Cities has grown by **2.9%** ▲ over the past 12 months, while hourly wages have risen by **1.5%** ▲ YoY to **\$30.88** according to the *Bureau of Labor Statistics*.