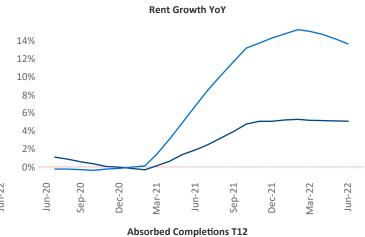

New lease asking **rents** are at \$1,466, up 5.0% ▲ from the previous year placing Twin Cities at 119th overall in year-over-year rent growth.

Multifamily housing **demand** has been positive with **8,169** ▲ net units absorbed over the past twelve months. This is up **732** ▲ units from the previous year's gain of **7,437** ▲ absorbed units.