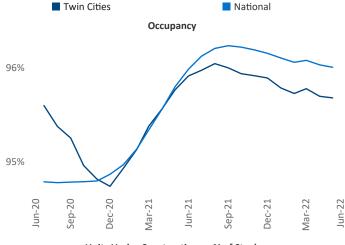

C Specialist Liliana.Malai@yardi.com

Contacts

Twin Cities
June 2022



Faribault

**Twin Cities** is the **19th** largest multifamily market with **235,432** completed units and **67,609** units in development, **13,523** of which have already broken ground.

New lease asking **rents** are at \$1,466, up 5.0% ▲ from the previous year placing Twin Cities at 119th overall in year-over-year rent growth.

Multifamily housing **demand** has been positive with **8,169** ▲ net units absorbed over the past twelve months. This is up **732** ▲ units from the previous year's gain of **7,437** ▲ absorbed units.

**Employment** in Twin Cities has grown by **2.9%** ▲ over the past 12 months, while hourly wages have risen by **1.5%** ▲ YoY to **\$30.88** according to the *Bureau of Labor Statistics*.