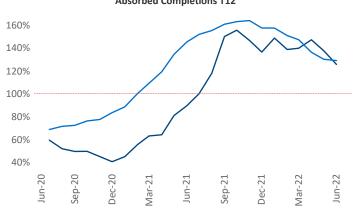

New lease asking **rents** are at \$1,466, up 5.0% ▲ from the previous year placing Twin Cities at 119th overall in year-over-year rent growth.

Multifamily housing **demand** has been positive with **8,169** ▲ net units absorbed over the past twelve months. This is up **732** ▲ units from the previous year's gain of **7,437** ▲ absorbed units.