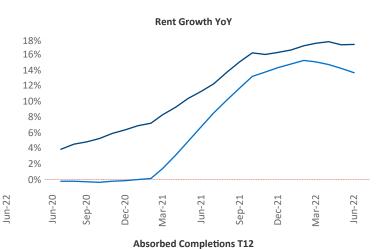

New lease asking **rents** are at \$1,215, up 17.3% ▲ from the previous year placing Triad at 17th overall in year-over-year rent growth.

Multifamily housing **demand** has been positive with **1,197** ▲ net units absorbed over the past twelve months. This is down **-1,033** ▼ units from the previous year's gain of **2,230** ▲ absorbed units.