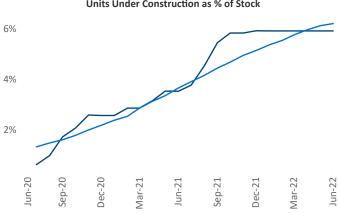

© 2022 Mapbox © OpenStreetMap

Jeff Adler Vice President Jeff.Adler@yardi.com Liliana Malai Senior PPC Specialist Liliana.Malai@yardi.com

Contacts

Triad
June 2022

**Triad** is the **49th** largest multifamily market with **90,009** completed units and **20,384** units in development, **5,322** of which have already broken ground.