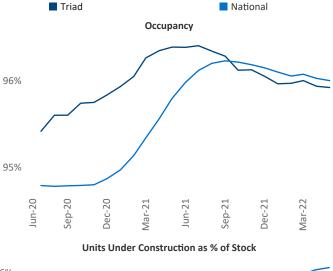

New lease asking **rents** are at \$1,215, up 17.3% ▲ from the previous year placing Triad at 17th overall in year-over-year rent growth.

Multifamily housing **demand** has been positive with **1,197** ▲ net units absorbed over the past twelve months. This is down **-1,033** ▼ units from the previous year's gain of **2,230** ▲ absorbed units.