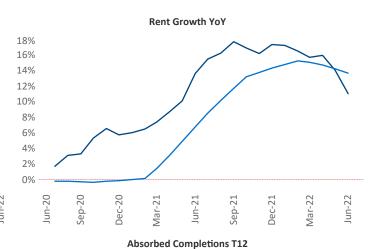

New lease asking **rents** are at **\$1,279**, up **11%** ★ from the previous year placing Tri-Cities at **74th** overall in year-over-year rent growth.

Multifamily housing **demand** has been positive with **79** ▲ net units absorbed over the past twelve months. This is down **-177** ▼ units from the previous year's gain of **256** ▲ absorbed units.