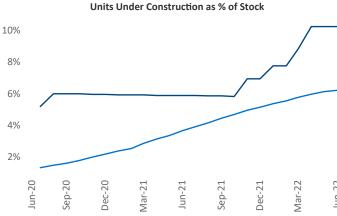

Goldendale

Jeff Adler Vice President Jeff.Adler@yardi.com

Liliana Malai Senior PPC Specialist Liliana.Malai@yardi.com

Contacts

Tri-Cities
June 2022

**Tri-Cities** is the **115th** largest multifamily market with **16,164** completed units and **3,687** units in development, **1,652** of which have already broken ground.