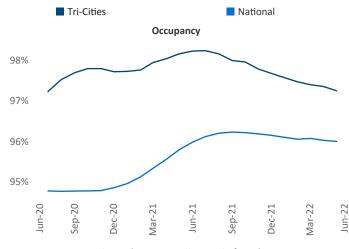

New lease asking **rents** are at **\$1,279**, up **11%** ★ from the previous year placing Tri-Cities at **74th** overall in year-over-year rent growth.

Multifamily housing **demand** has been positive with **79** ▲ net units absorbed over the past twelve months. This is down **-177** ▼ units from the previous year's gain of **256** ▲ absorbed units.