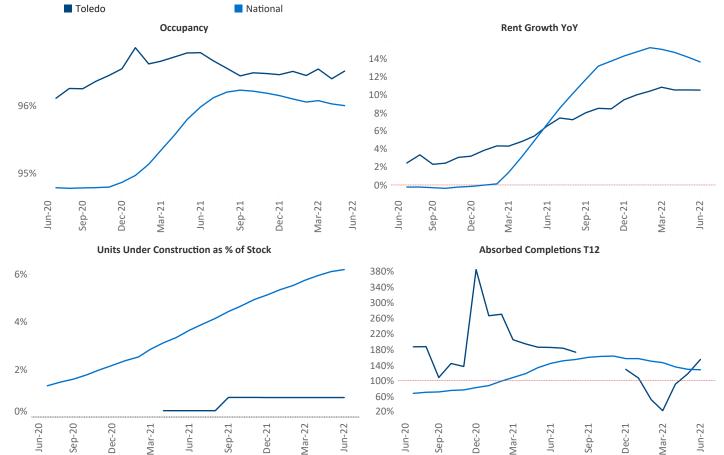

## Toledo June 2022

**Toledo** is the **86th** largest multifamily market with **39,019** completed units and **1,582** units in development, **324** of which have already broken ground.

New lease asking **rents** are at \$934, up 10.5% ▲ from the previous year placing Toledo at 81st overall in year-over-year rent growth.

Multifamily housing **demand** has been positive with **314** ▲ net units absorbed over the past twelve months. This is down **-356** ▼ units from the previous year's gain of **670** ▲ absorbed units.

**Employment** in Toledo has grown by **4.4%** ▲ over the past 12 months, while hourly wages have risen by **10.1%** ▲ YoY to **\$28.56** according to the *Bureau of Labor Statistics*.