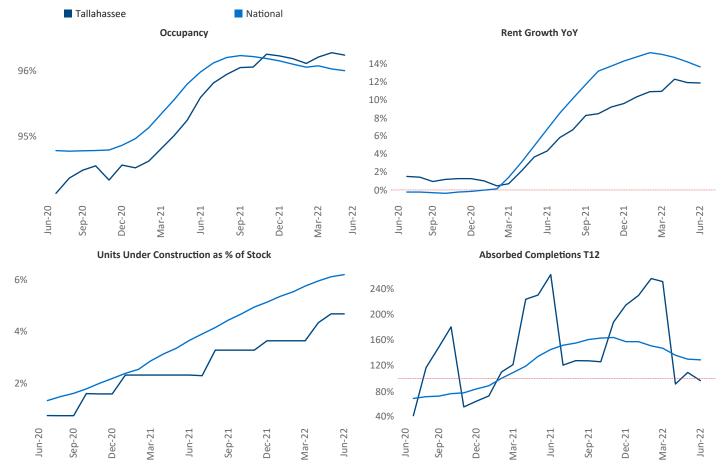

## Tallahassee June 2022

**Tallahassee** is the **100th** largest multifamily market with **30,670** completed units and **9,004** units in development, **1,436** of which have already broken ground.

New lease asking **rents** are at \$1,479, up 11.9% ▲ from the previous year placing Tallahassee at 62nd overall in year-over-year rent growth.

Multifamily housing **demand** has been positive with **713** ▲ net units absorbed over the past twelve months. This is up **73** ▲ units from the previous year's gain of **640** ▲ absorbed units.

**Employment** in Tallahassee has grown by 2.7% ▲ over the past 12 months, while hourly wages have risen by 9.9% ▲ YoY to \$27.67 according to the *Bureau of Labor Statistics*.