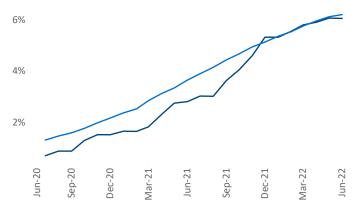

New lease asking **rents** are at **\$1,729**, up **10.9%** from the previous year placing Tacoma at **76th** overall in year-over-year rent growth.

Multifamily housing **demand** has been positive with **1,203** ▲ net units absorbed over the past twelve months. This is down -927 ▼ units from the previous year's gain of **2,130** ▲ absorbed units.