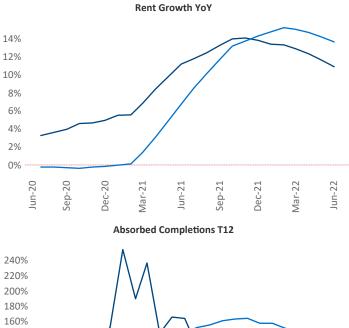

New lease asking **rents** are at **\$1,729**, up **10.9%** from the previous year placing Tacoma at **76th** overall in year-over-year rent growth.

Multifamily housing **demand** has been positive with **1,203** ▲ net units absorbed over the past twelve months. This is down -927 ▼ units from the previous year's gain of **2,130** ▲ absorbed units.