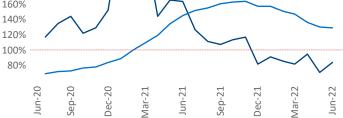

New lease asking **rents** are at **\$1,729**, up **10.9%** from the previous year placing Tacoma at **76th** overall in year-over-year rent growth.

Multifamily housing **demand** has been positive with **1,203** ▲ net units absorbed over the past twelve months. This is down -927 ▼ units from the previous year's gain of **2,130** ▲ absorbed units.