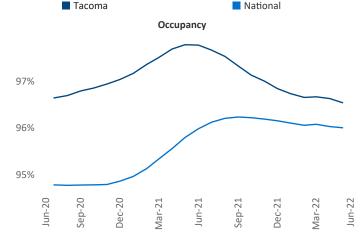

Contacts Liliana Malai Senior PPC Specialist <u>Liliana.Malai@yardi.com</u>

Tacoma June 2022

Tacoma is the **58th** largest multifamily market with **73,051** completed units and **23,102** units in development, **4,422** of which have already broken ground.

New lease asking **rents** are at **\$1,729**, up **10.9%** from the previous year placing Tacoma at **76th** overall in year-over-year rent growth.

Multifamily housing **demand** has been positive with **1,203** ▲ net units absorbed over the past twelve months. This is down -927 ▼ units from the previous year's gain of **2,130** ▲ absorbed units.

**Employment** in Tacoma has grown by **2.4%** • over the past 12 months, while hourly wages have risen by **12.5%** • YoY to **\$33.53** according to the *Bureau of Labor Statistics*.