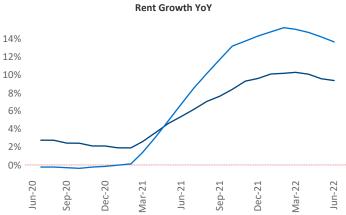

New lease asking **rents** are at **\$1,155**, up **9.4%** from the previous year placing St Louis at **98th** overall in year-over-year rent growth.

Multifamily housing **demand** has been positive with 2,179▲ net units absorbed over the past twelve months. This is down -783▼ units from the previous year's gain of 2,962▲ absorbed units.