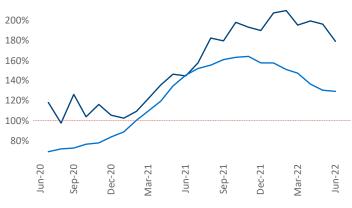

New lease asking **rents** are at **\$1,155**, up **9.4%** from the previous year placing St Louis at **98th** overall in year-over-year rent growth.

Multifamily housing **demand** has been positive with 2,179▲ net units absorbed over the past twelve months. This is down -783▼ units from the previous year's gain of 2,962▲ absorbed units.