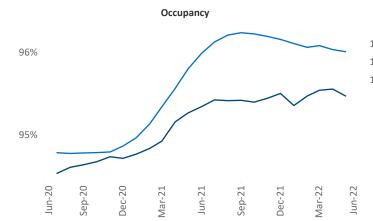

New lease asking **rents** are at **\$1,155**, up **9.4%** from the previous year placing St Louis at **98th** overall in year-over-year rent growth.

Multifamily housing **demand** has been positive with 2,179▲ net units absorbed over the past twelve months. This is down -783▼ units from the previous year's gain of 2,962▲ absorbed units.