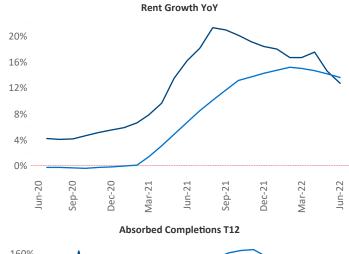

New lease asking **rents** are at \$1,379, up 12.8% ▲ from the previous year placing Spokane at 54th overall in year-over-year rent growth.

Multifamily housing **demand** has been positive with **588** ▲ net units absorbed over the past twelve months. This is down **-1,283** ▼ units from the previous year's gain of **1,871** ▲ absorbed units.