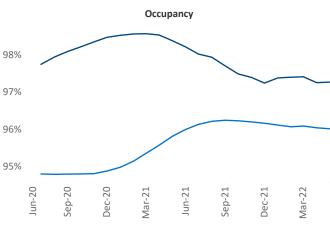

ana Malai Senior PPC Specialist Liliana.Malai@yardi.com

Contacts

Jun-22

Spokane June 2022

**Spokane** is the **90th** largest multifamily market with **36,464** completed units and **9,588** units in development, **2,935** of which have already broken ground.

New lease asking **rents** are at \$1,379, up 12.8% ▲ from the previous year placing Spokane at 54th overall in year-over-year rent growth.

Multifamily housing **demand** has been positive with **588** ▲ net units absorbed over the past twelve months. This is down **-1,283** ▼ units from the previous year's gain of **1,871** ▲ absorbed units.

**Employment** in Spokane has grown by **3.6%** ▲ over the past 12 months, while hourly wages have risen by **6.1%** ▲ YoY to **\$29.96** according to the *Bureau of Labor Statistics*.