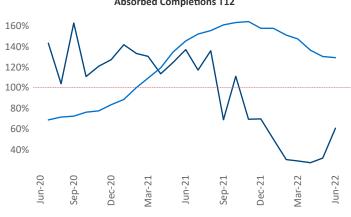

New lease asking **rents** are at \$1,379, up 12.8% ▲ from the previous year placing Spokane at 54th overall in year-over-year rent growth.

Multifamily housing **demand** has been positive with **588** ▲ net units absorbed over the past twelve months. This is down **-1,283** ▼ units from the previous year's gain of **1,871** ▲ absorbed units.