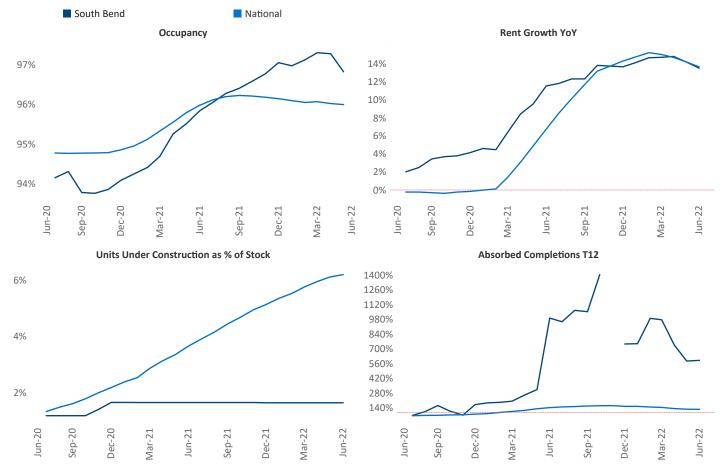

## South Bend June 2022

**South Bend** is the **96th** largest multifamily market with **32,381** completed units and **2,613** units in development, **530** of which have already broken ground.

New lease asking **rents** are at \$1,075, up 13.5% ▲ from the previous year placing South Bend at 42nd overall in year-over-year rent growth.

Multifamily housing **demand** has been positive with **1,055** ▲ net units absorbed over the past twelve months. This is up **52** ▲ units from the previous year's gain of **1,003** ▲ absorbed units.

**Employment** in South Bend has grown by 3.3% ▲ over the past 12 months, while hourly wages have risen by 9.1% ▲ YoY to \$28.61 according to the *Bureau of Labor Statistics*.