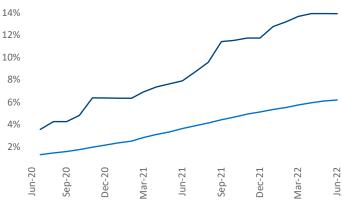

**Salt Lake City** is the **43rd** largest multifamily market with **115,220** completed units and **51,611** units in development, **16,024** of which have already broken ground.

New lease asking **rents** are at \$1,598, up 18.1% ▲ from the previous year placing Salt Lake City at 14th overall in year-over-year rent growth.

**Employment** in Salt Lake City has grown by **3.2%** ▲ over the past 12 months, while hourly wages have risen by **7.9%** ▲ YoY to **\$30.41** according to the *Bureau of Labor Statistics*.

**Rent Growth YoY** 