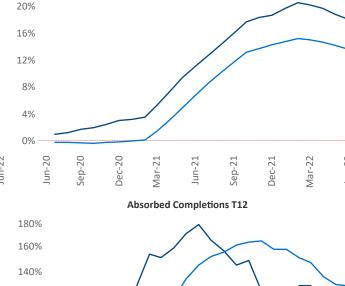

Multifamily housing **demand** has been positive with **4,393** ▲ net units absorbed over the past twelve months. This is down **-3,675** ▼ units from the previous year's gain of **8,068** ▲ absorbed units.