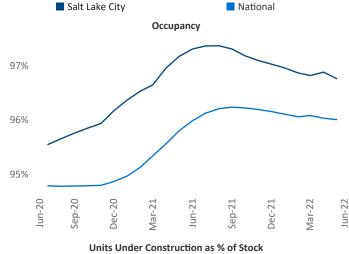

Multifamily housing **demand** has been positive with **4,393** ▲ net units absorbed over the past twelve months. This is down **-3,675** ▼ units from the previous year's gain of **8,068** ▲ absorbed units.