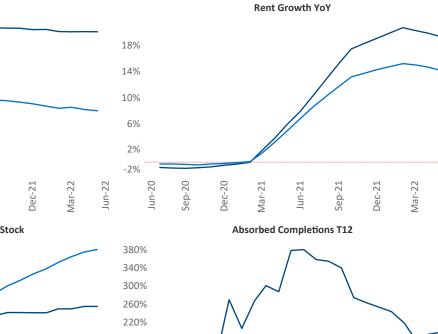

New lease asking **rents** are at **\$2,706**, up **18.8%** ▲ from the previous year placing Orange County at **8th** overall in year-over-year rent growth.

Multifamily housing **demand** has been positive with **2,092** ▲ net units absorbed over the past twelve months. This is down -**3,372** ▼ units from the previous year's gain of **5,464** ▲ absorbed units.