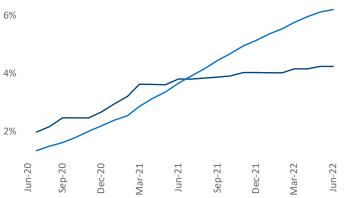

New lease asking **rents** are at **\$2,706**, up **18.8%** ▲ from the previous year placing Orange County at **8th** overall in year-over-year rent growth.

Multifamily housing **demand** has been positive with **2,092** ▲ net units absorbed over the past twelve months. This is down -**3,372** ▼ units from the previous year's gain of **5,464** ▲ absorbed units.

Employment in Orange County has grown by 4.6% ▲ over the past 12 months, while hourly wages have risen by 4.4% ▲ YoY to \$37.85 according to the *Bureau of Labor Statistics*.

Jun-22

Jun-21

Sep-21