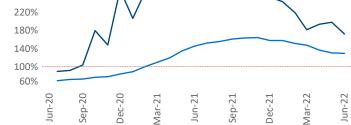

New lease asking **rents** are at **\$2,706**, up **18.8%** ▲ from the previous year placing Orange County at **8th** overall in year-over-year rent growth.

Multifamily housing **demand** has been positive with **2,092** ▲ net units absorbed over the past twelve months. This is down -**3,372** ▼ units from the previous year's gain of **5,464** ▲ absorbed units.